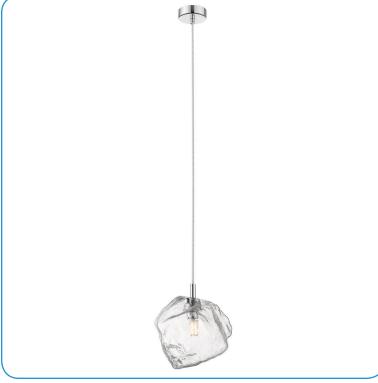

## **Product Information**

Mounting Type :: Ceiling Finish :: Chrome (CH) Diffuser :: Clear (CLR) Alt. Finishes :: N/A Alt. Diffusers :: N/A

## **Product Dimensions**

**Fixture** Canopy Length :: 6.75" Length:: N/A Width:: 6.75" Width:: N/A Diameter :: N/A Diameter:: 4.75" Height :: 1" Extension :: N/A

Height :: 13"

Overall Height:: 13"-127" Max.