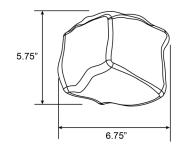

## **Product Dimensions**

**Fixture** Canopy Length :: 6.75" Length:: N/A Width:: 6.75" Width:: N/A Diameter :: N/A Diameter:: 4.75" Height :: 1" Extension :: N/A

Height :: 13"

Overall Height:: 13"-127" Max.

## Line Drawing #1