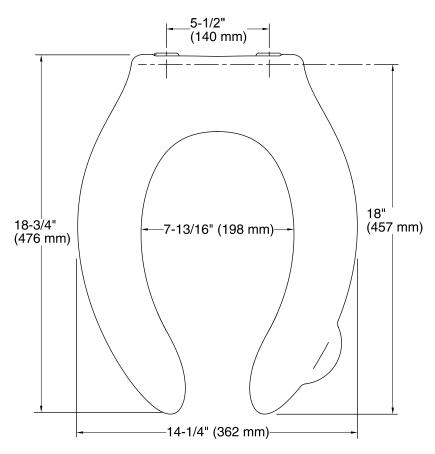

## **Technical Information**

All product dimensions are nominal.

Seat shape type: Elongated Seat front type: Open front

Seat hinge type: Self-sustaining, Check

Seat-mounting holes: 5-1/2" (140 mm)