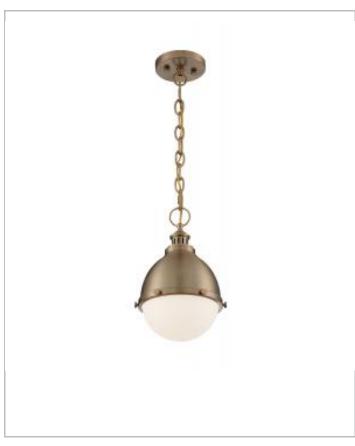

| Notes |  |  |  |
|-------|--|--|--|

| General         |                 |
|-----------------|-----------------|
| Status          | Active          |
| Finish          | Burnished Brass |
| Style           | Vintage         |
| Number of Lamps | 1               |
| Height (in.)    | 14              |
| Width (in.)     | 8.88            |

| Specifications     |                 |
|--------------------|-----------------|
| Base               | Medium          |
| Bulb Type          | Incandescent    |
| Max Wattage        | 60              |
| Bulb Included      | No              |
| Glass Description  | Etched Opal     |
| Fabric Description | Etched Opal     |
| Weight (lb.)       | 5.17            |
| Sloped Ceiling     | No              |
| Fixture Type       | Pendant         |
| Fixture Material   | Steel and Glass |

|   | Dimensions                          |        |
|---|-------------------------------------|--------|
| E | Back Plate or Canopy Height (in.)   | 0.79   |
| E | Back Plate or Canopy Diameter (in.) | 5.00   |
| ( | Chain Length                        | 48 in. |
| ١ | Wire Quantity                       | 1      |