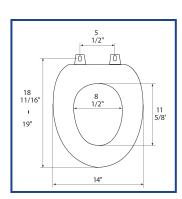

### **PRODUCT SPECIFICATIONS**

Residential

Model 1C3E6-00CH - For ANSI Standard Elongated Toilets

**Style: Closed Front with Cover** 

Material: Molded Wood (wood flour and resin)

Hinge: Extra Heavy Duty Metal Hinge

Height of seat: 2 1/4" Ring Thickness: 3/4"

Ring Thickness with Bumpers: 1 1/8"

BATHDÉCOR™ molded wood seats utilize the finest paint to seal and beautify the molded wood core with deep lustrous color and rock hard enamel durability.