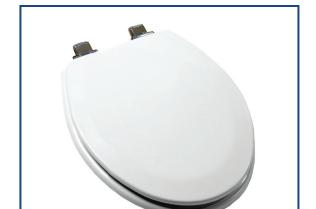

#### RESIDENTIAL MOLDED WOOD

Slow Close Molded Wood Toilet seat with Chrome Hinge

# Seat shall be BATHDÉCOR™ MODEL - 1C3E6-00CH

- Premium quality durable molded wood
- Patented slow close damper system
- Elongated closed front with cover
- OSG Odor Stain Guard ingredient in paint
- Multi-coat high gloss enamel paint with sealer and primer
- UV paint color protection
- Top mount hinge chrome metal hinge
- Color coordinated bumpers
- Four bumpers on ring for stability
- Non-skid rubberized pads
- Assembled with corrosion resistant stainless steel screws
- Corrosion proof POM nuts and bolts
- Specify white -00 or black -90

### **PRODUCT SPECIFICATIONS**

Residential

Model 1C3E6-00CH - For ANSI Standard Elongated Toilets

**Style: Closed Front with Cover** 

Material: Molded Wood (wood flour and resin)

Hinge: Extra Heavy Duty Metal Hinge