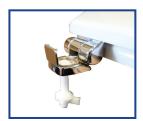

# Seat shall be BATHDÉCOR™ MODEL - 1C3E6-00CH

- Premium quality durable molded wood
- Patented slow close damper system
- Elongated closed front with cover
- OSG Odor Stain Guard ingredient in paint
- Multi-coat high gloss enamel paint with sealer and primer
- UV paint color protection
- Top mount hinge chrome metal hinge
- Color coordinated bumpers
- Four bumpers on ring for stability
- Non-skid rubberized pads
- Assembled with corrosion resistant stainless steel screws
- Corrosion proof POM nuts and bolts
- Specify white -00 or black -90

### **PRODUCT SPECIFICATIONS**

Residential

Model 1C3E6-00CH - For ANSI Standard Elongated Toilets

**Style: Closed Front with Cover** 

Material: Molded Wood (wood flour and resin)

Hinge: Extra Heavy Duty Metal Hinge