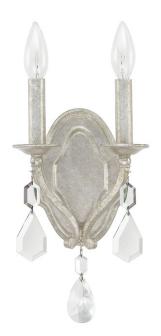

# **2 LIGHT WALL LIGHT**

Antique Silver

Available Finishes: Antique Gold (AG), Antique Silver (AS)