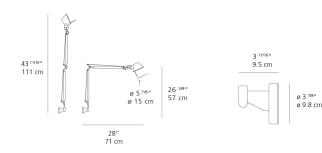

-----|-------|

#### Specifications —

| Lamp type         | LED-T            |
|-------------------|------------------|
| Lamp              | max 100W E26/A19 |
| Lamp Included     | No               |
| Control type      | On/Off (On Head) |
| Input Voltage     | 120V             |
| Power consumption | N/A              |
| Ballast           | N/A              |

#### Colors & Finishes

|  | White |
|--|-------|
|  |       |

## Materials =

- Arms and diffuser in aluminum
- Joints and tension control knobs in polished die-cast aluminum
- Tension cables in stainless steel
- S-Bracket in polished die-cast aluminum

#### Features & Accessories =

- Fully adjustable, articulated arm structure
- Tiltable and 360 degrees rotatable diffuser
- Provided with 10ft cord and plug

## Dimensions =



# Packaging =

2 Boxes

1 x 33-15/16" x 10-3/4" x 7-15/16" / 3.31 lbs - 86 cm x 27 cm x 20 cm / 1.5 kg

1 x 4-7/16" x 4-7/16" x 4-7/16" / .55 lbs - 11 cm x 11 cm x 11 cm / .25 kg

## Light distribution =

Direct



## Luminaire weight =

2.09 lbs / .95 kg

# Warranty

5 year Limited warranty

Red = Max Cd. Through Vertical plane
Blue = Max Cd. Through Horizontal plane