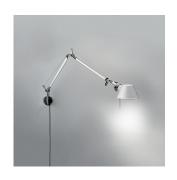

# TOL1121

## Materials =

- Arms and diffuser in aluminum
- Joints and tension control knobs in polished die-cast aluminum
- Tension cables in stainless steel
- S-Bracket in polished die-cast aluminum

#### Features & Accessories =

- Fully adjustable, articulated arm structure
- Tiltable and 360 degrees rotatable diffuser
- Provided with 10ft cord and plug