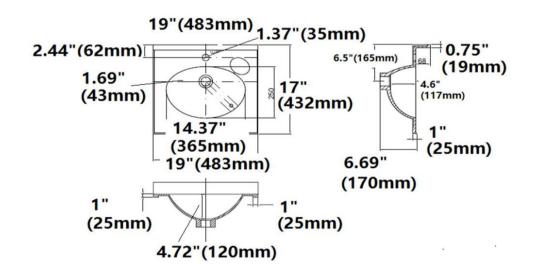

## Cultured Marble Single Faucet Hole Vanity Top 19x17 **VANITY TOPS**

Solid White

## **SPECIFICATIONS**

Cultured Marble **MATERIAL:** TOOLS NEEDED FOR INSTALLATION: 100% silicone

9.56" H × 19" L × 17" D **ASSEMBLED DIMENSIONS:** 

**ASSEMBLED WEIGHT:** 20.62 lbs.

**FAUCET TYPE:** Lav Single Handle

NUMBER OF MOUNTING HOLES:

**BOWL MATERIAL:** Cultured Marble

**BACK SPLASH INCLUDED:** Yes

COLOR: Solid White

NUMBER OF BOWLS:

**BOWL DIMENSIONS:**  $5.12" H \times 9.85" W \times 14.37" D$ 

**OVERFLOW HOLE:** Yes

**BOWL SHAPE:** Oval SINK THICKNESS: 0.98" **MOUNTING TYPE:** Integrated

**WARRANTY:** 5-Year limited warranty

LEGAL FOR SALE IN CALIFORNIA: Yes