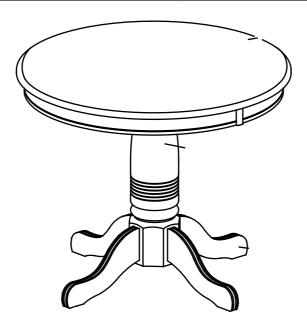

### **COMPONENT LIST:**

| <u></u> . |                |       |  |  |
|-----------|----------------|-------|--|--|
| FIGURE    | DESCRIPTION    | QTY   |  |  |
| 8005      | Hardware Bag   | 1 pce |  |  |
|           | Table Top      | 1 pce |  |  |
|           | Pedestal Stand | 1 pce |  |  |
| 5         | Pedestal Leg   | 4 pcs |  |  |
|           | Mounting Plate | 1 pce |  |  |
|           | Levelers       | 4 pcs |  |  |

### 36 " ROUND SOLID FIXED TOP PEDESTAL TABLE