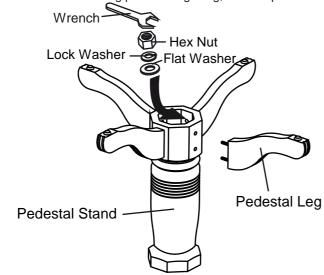

### STEP 1

- **1.1-**Turn the Pedestal Stand upside down on a soft protective surface. Attach Leg by inserting pedestal leg through per-drilled holes on pedestal.
- 1.2-Use Flat Washer(3), Lock Washer(2), Hex Nuts (1) and Wrench(4) to attached the pedestal Leg to the pedestal stand.
- 1.3-Repeat step 1.2 For the remaining pedestal legs Leg, once all pedestal leg been attached, turn the base assembly right side up.

# **HARDWARE LIST:**

| PART NO | FIGURE | DESCRIPTION | QTY    |
|---------|--------|-------------|--------|
| 1       |        | Hex Nut     | 12 pcs |
| 2       | 0      | Lock Washer | 12 pcs |
| 3       | 0      | Flat Washer | 12 pcs |
| 4       | 2      | Wrench      | 1 pce  |