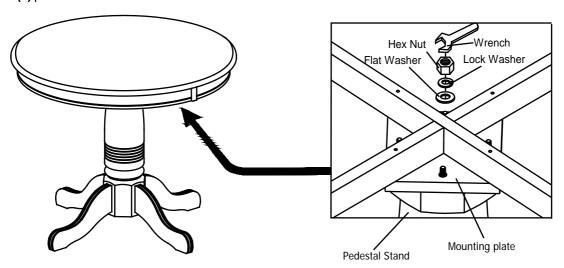

2.1-Align and attach the table top to the base Assembly by inserting Flat Washer(3), Lock Washer(2) and Hex Nut (1), tighten all nuts using Wrench(4) provided.