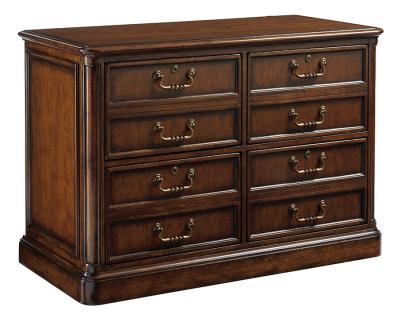

## Lanier File Chest

| Item #:305-450 |                                                                                           |
|----------------|-------------------------------------------------------------------------------------------|
| DESCRIPTION    | There are some things we need to file and maintain accessibility to in our office so this |
|                | Lanier File Chest is a perfect solution with its four lockable file drawers, each         |
|                | accommodating legal or letter size files. Pair with the Lanier Deck for ample storage and |
|                | display to make the most of you office space. The warm chestnut brown coloration on       |
|                | Cherry woods, and an aged brass finished hardware enhances the sophisticated              |
|                | traditional designs.                                                                      |
| DIMENSIONS     | 47W x 22D x 32¼H in.                                                                      |