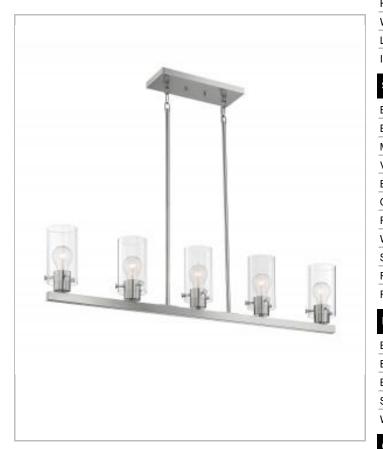

## General

| Finish                    | Brushed Nickel        |
|---------------------------|-----------------------|
| Style                     | Modern & Contemporary |
| Number of Lamps           | 5                     |
| Height (in.)              | 8.75                  |
| Width (in.)               | 4.50                  |
| Length (in.)              | 38.50                 |
| Indoor or Outdoor Fixture | Indoor                |

| Specifications                    |                                                                                                          |
|-----------------------------------|----------------------------------------------------------------------------------------------------------|
| Base                              | Medium                                                                                                   |
| Bulb Type                         | Incandescent                                                                                             |
| Max Wattage                       | 60                                                                                                       |
| Voltage                           | 120V                                                                                                     |
| Bulb Included                     | No                                                                                                       |
| Glass Description                 | Clear                                                                                                    |
| Fabric Description                | Clear                                                                                                    |
| Weight (lb.)                      | 8.89                                                                                                     |
| Sloped Ceiling                    | Yes                                                                                                      |
| Fixture Type                      | Island Pendant                                                                                           |
| Fixture Material                  | Steel and Glass                                                                                          |
| Dimensions                        |                                                                                                          |
| Back Plate or Canopy Length (in.) | 11.81                                                                                                    |
| Back Plate or Canopy Width (in.)  | 4.49                                                                                                     |
| Back Plate or Canopy Height (in.) | 0.79                                                                                                     |
| Stem Length                       | 36 in.                                                                                                   |
| Wire Quantity                     | 1                                                                                                        |
| Compliance                        |                                                                                                          |
| Safety Listing                    | cULus                                                                                                    |
| Location Rating                   | Dry                                                                                                      |
| UL Application                    | Ceiling                                                                                                  |
| Energy Star                       | No                                                                                                       |
| CA Prop 65                        | Lead                                                                                                     |
| Additional Information            |                                                                                                          |
| Additional Information            | Light Direction-Up                                                                                       |
| Includes                          | <ul><li>(4) 6 inch Rods; (4) 12 inch Rods;</li><li>(2) 2 inch Threaded Links; (1) 12 foot Wire</li></ul> |
|                                   |                                                                                                          |