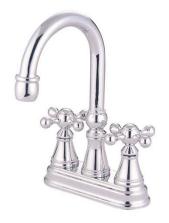

# PRODUCT SPECIFICATION SHEET

MODEL SHOWN: ES2491PL

**Note:** Photo above and Drawing below shows overall style of the product, handle styles may be different to the product model number this specification sheet is refering to

#### **DESCRIPTION:**

Bar Faucet Without Pop-Up Rod