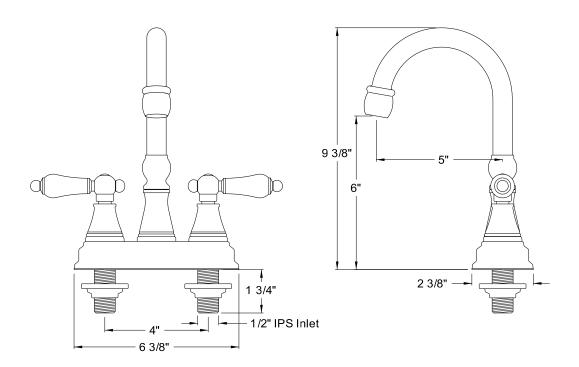

# PRODUCT SPECIFICATION SHEET

MODEL SHOWN: ES2491PL

**Note:** Photo above and Drawing below shows overall style of the product, handle styles may be different to the product model number this specification sheet is refering to