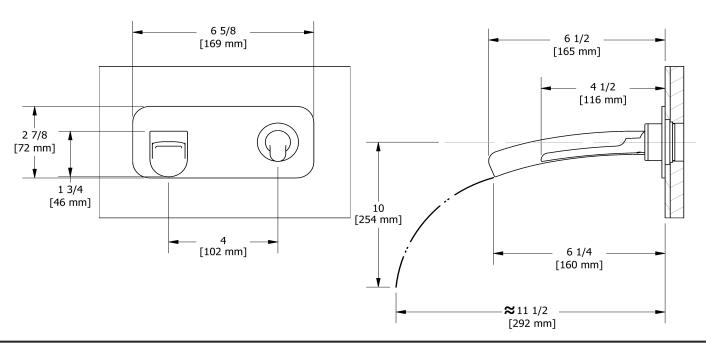

# **Specifications**

# **Descriptions**

- Ceramic cartridge
- No drain
- Trim only

## Available flow

• 4.5 L/min, 1.2 gpm (US) 60psi \*

\*EPA certification applicable to the indicated model only\*

## **Certifications**

- CSA B125.1
- ASME A112.18.1
- ASSE 1016
- CMR248 Approval





Sizes, models and finishes may differ from thoses presented.

#### Warranty

This **Riobel Inc.** product you have purchased carries a Limited Lifetime Warranty on the chrome, PVD finish, blacks and all working parts and is guaranteed from the initial purchase date against all <u>manufacturing defects</u>. All other finishes, including plastic components, are guaranteed for one year. All electric and/or electronic parts are covered by a 5-year limited warranty.

#### **Customer Service**