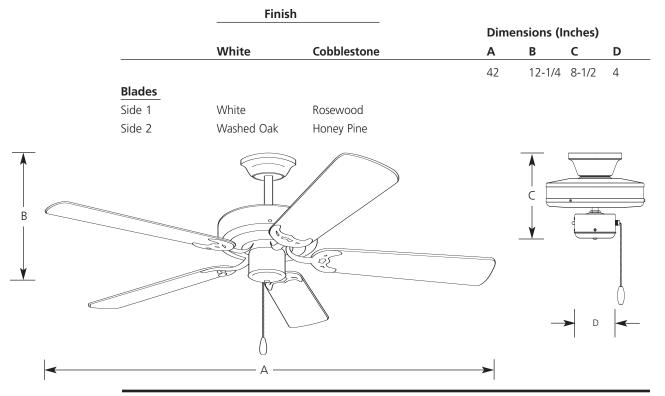

## Specifications:

<u>General</u>

• 15 year limited warranty Blades

## • Five blades

- Reversible
- 12 degree pitch
- Sure Connect blade attachment system
  - Screws preinstalled in blades for attachment to motor arms
  - Special guides align blades to motor arms
  - Preinstalled rubber isolation pads minimize vibration noise
- MDF blade material

#### Motor

- Triple capacitor speed control; manual reverse control
- 153mm dia x 10mm high
- Pull chain on white is chrome with a white fob, and on cobblestone is antique brass chain with medium oak fob.