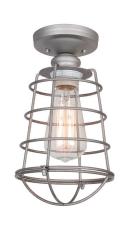

## I-Light Semi Flush Mount

MATERIAL CONSTRUCTION: Steel

ASSEMBLED DIMENSIONS: 11.33"  $H \times 6.16$ "  $L \times 6.36$ " D

WEIGHT: 1.32 lbs.

BACKPLATE DIMENSIONS: N/A

CANOPY/PLATE DIMENSIONS:  $1.5" \text{ H} \times 4.95" \text{ D}$ 

GLASS/SHADE DIMENSIONS:  $8.16" \text{ H} \times 6.36" \text{ L} \times 5.39" \text{ D}$ 

GLASS/SHADE MATERIAL: Steel
GLASS/SHADE TYPE: N/A

GLASS/SHADE COLOR: Galvanized

**WARRANTY:** 10-Year limited warranty