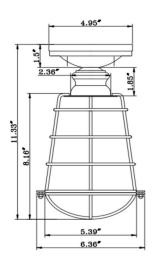

MATERIAL CONSTRUCTION: Steel

ASSEMBLED DIMENSIONS: 11.33"  $H \times 6.16$ "  $L \times 6.36$ " D

WEIGHT: 1.32 lbs.

BACKPLATE DIMENSIONS: N/A

CANOPY/PLATE DIMENSIONS:  $1.5" \text{ H} \times 4.95" \text{ D}$ 

GLASS/SHADE DIMENSIONS:  $8.16" \text{ H} \times 6.36" \text{ L} \times 5.39" \text{ D}$ 

GLASS/SHADE MATERIAL: Steel
GLASS/SHADE TYPE: N/A

GLASS/SHADE COLOR: Galvanized

**WARRANTY:** 10-Year limited warranty