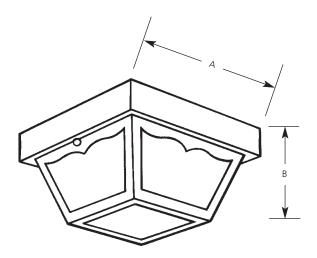

#### Outdoor

|       |       |           | Dimensions (Inches) |       |
|-------|-------|-----------|---------------------|-------|
| Finis | h     | Lamping   | Α                   | В     |
| White | Black | 1-60w A19 | 8-1/4               | 4-3/4 |
|       |       | 2-60w A19 | 10-1/4              | 5-1/2 |