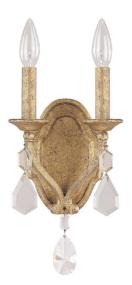

# **2 LIGHT WALL LIGHT**

Antique Gold

Available Finishes: Antique Gold (AG), Antique Silver (AS)