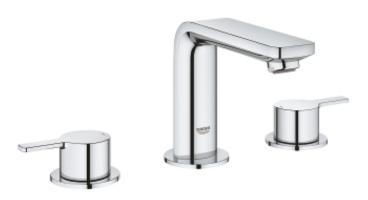

# LINEARE 8" Widespread Two-Handle Bathroom Faucet M-Size MODEL # 2057800A

## **Product Description:**

LINEARE

8" Widespread Two-Handle Bathroom Faucet M-Size

## **Standard Specification:**

- Metal lever handle
- 1/2" (13mm) ceramic cartridge (90° turn)
- GROHE StarLight chrome finish
- GROHE AquaGuide adjustable flow control
- GROHE QuickFix rapid installation system
- Spout with flow control
- Includes waste-set drain assembly
- Pressure resistant
- Flexible connection hoses between spout and side valves
- 1/2" x 7/16" (13mm x 10.5mm) union nut

### Color:

□ 2057800A StarLight Chrome