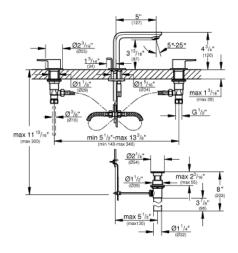

## **Standard Specification:**

- Metal lever handle
- 1/2" (13mm) ceramic cartridge (90° turn)
- GROHE StarLight chrome finish
- GROHE AquaGuide adjustable flow control
- GROHE QuickFix rapid installation system
- Spout with flow control
- Includes waste-set drain assembly
- Pressure resistant
- Flexible connection hoses between spout and side valves
- 1/2" x 7/16" (13mm x 10.5mm) union nut