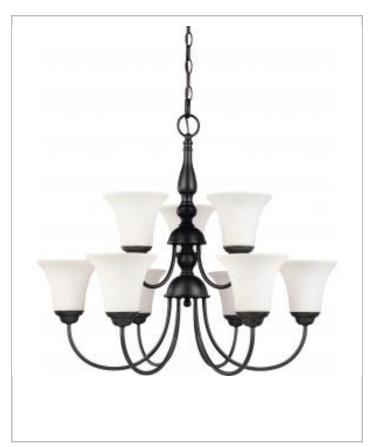

## General

| Finish                    | Dark Chocolate Bronze |  |
|---------------------------|-----------------------|--|
| Style                     | Transitional          |  |
| Number of Lamps           | 9                     |  |
| Height (in.)              | 23.50                 |  |
| Width (in.)               | 27.50                 |  |
| Indoor or Outdoor Fixture | Indoor                |  |

| Specifications    |              |
|-------------------|--------------|
| Base              | Medium       |
| Bulb Type         | Incandescent |
| Max Wattage       | 60           |
| Voltage           | 120V         |
| Bulb Included     | No           |
| Glass Description | Satin White  |
| Weight (lb.)      | 16.70        |
| Fixture Type      | Chandelier   |
| Fixture Material  | Steel        |