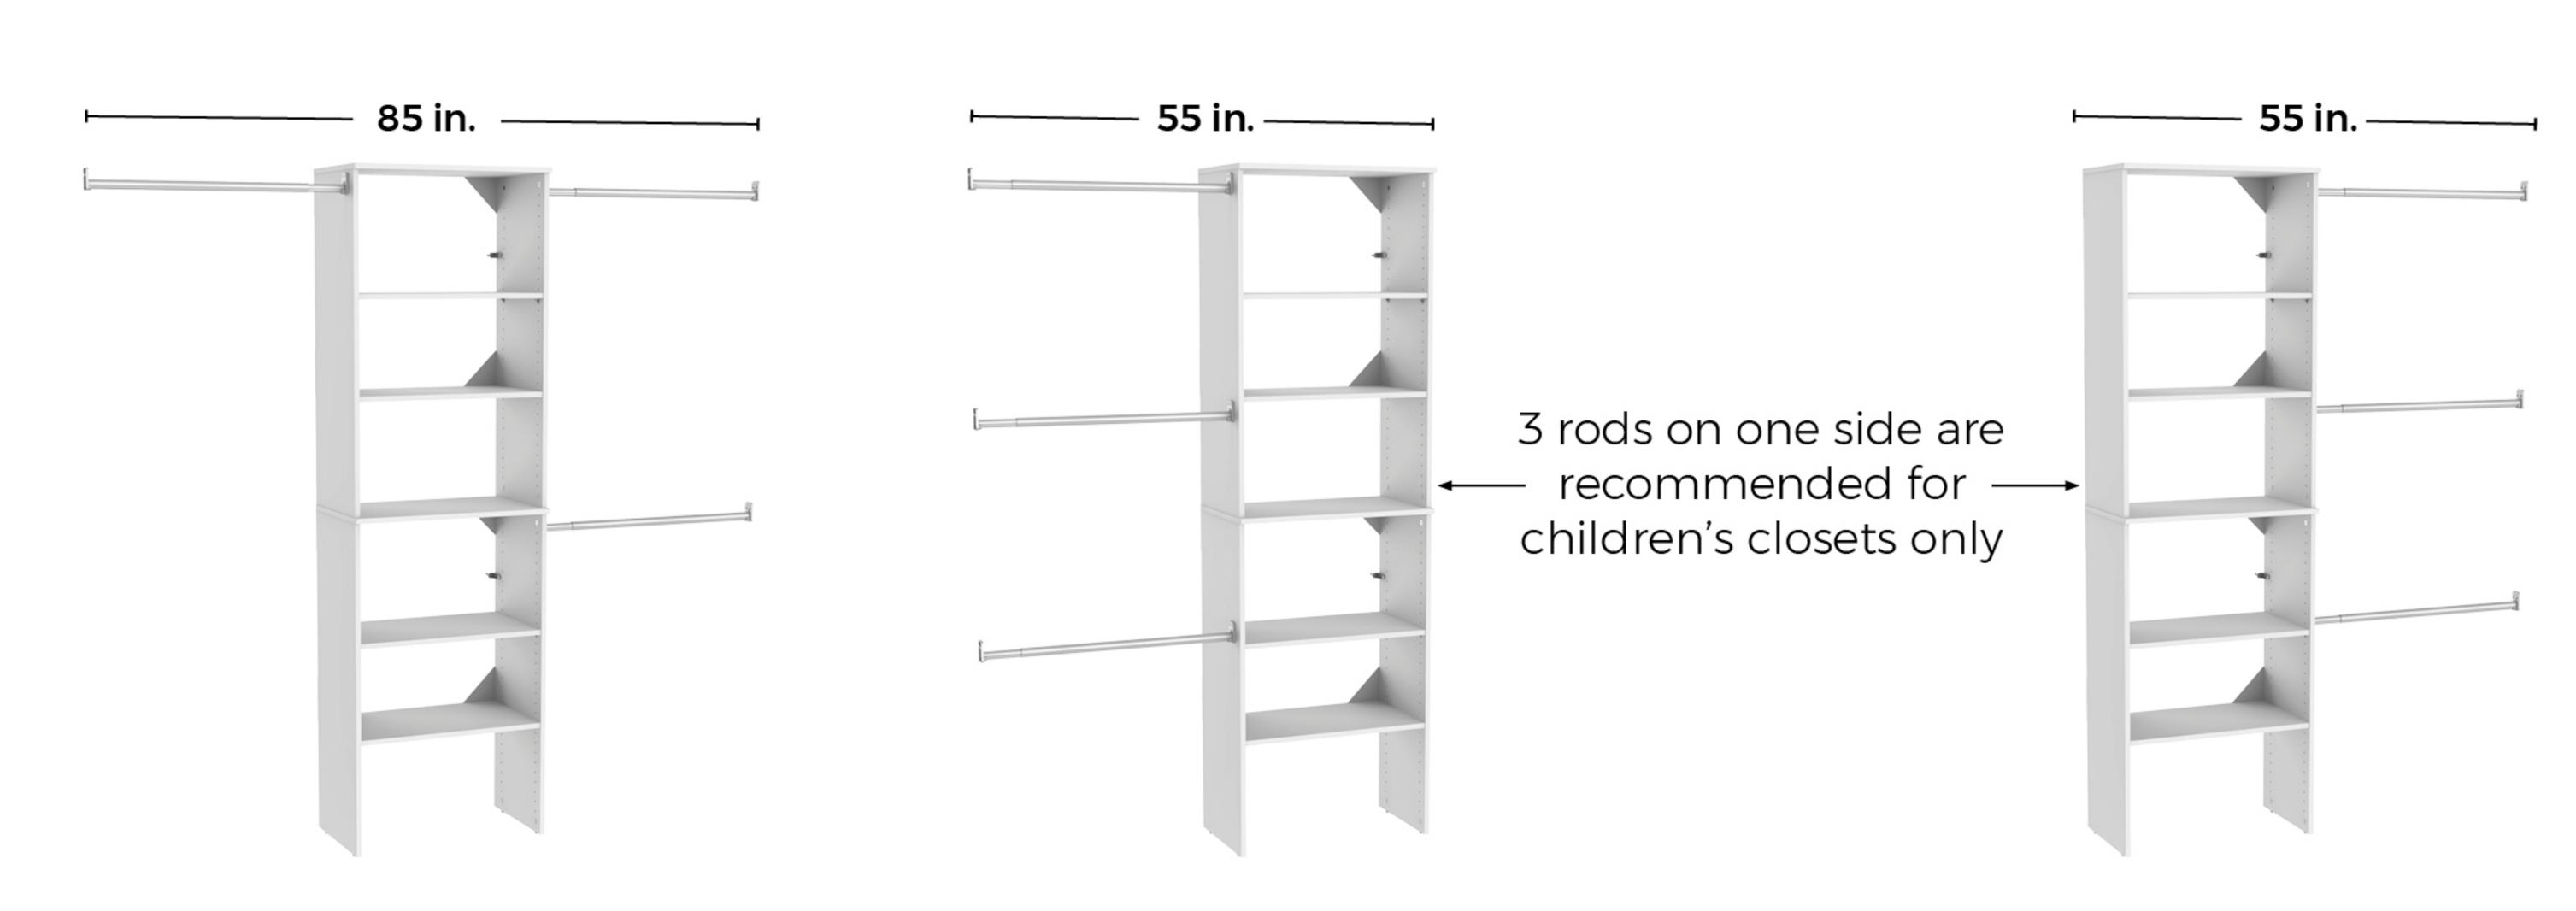

when hang rods are installed on both sides of tower without cutting

CLOSETMAID

\*When installed per manufacturer's instructions with weight evenly distributed

#### INCLUDES EVERYTHING **SHOWN** HERE

WEIGHT CAPACITY: 35 LBS. PER SHELF\*

HANG RODS EXTEND FROM 30 – 48 IN. AND CAN BE CUT TO FIT YOUR SPACE

**CLOSET HANG RODS CONFIGURE ANYWHERE ON EITHER TOWER SIDE** OR JUST ONE