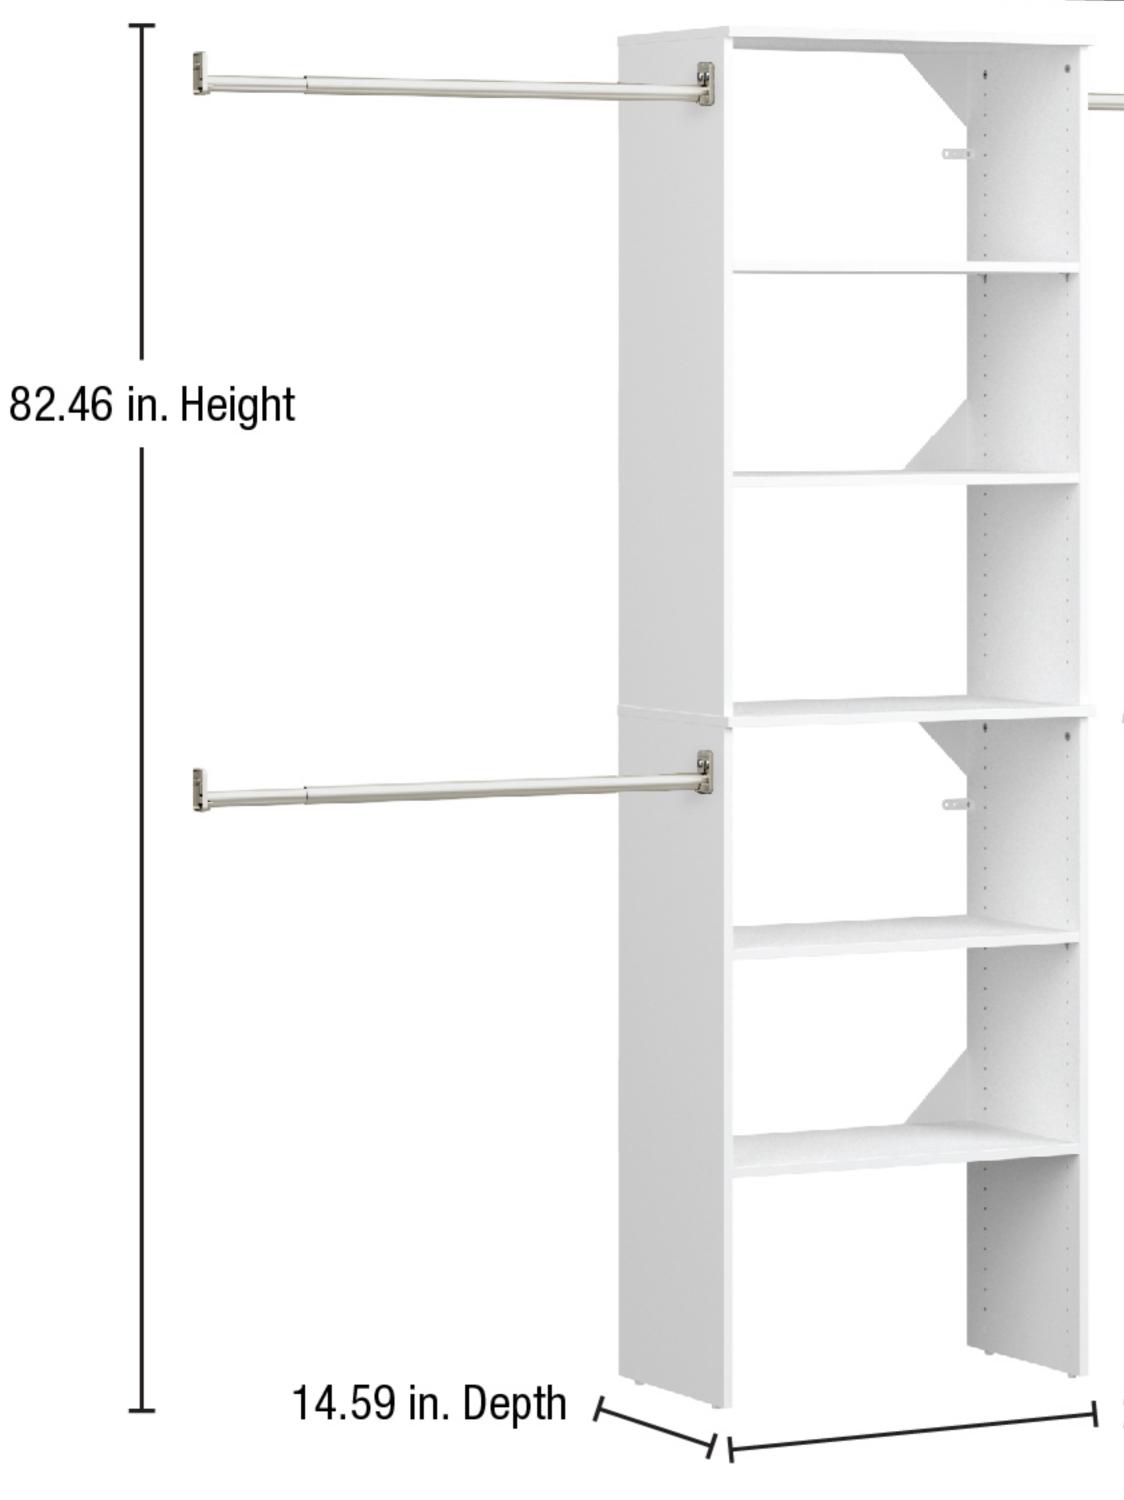

when hang rods are installed on both sides of tower without cutting



CLOSETMAID

\*When installed per manufacturer's instructions with weight evenly distributed

## 25 in. Starter Tower Kit Ideal for 5 - 10 ft. wide spaces

# 85.12 in W - 121.12 in. W

INCLUDES 2 ADJUSTABLE AND 4 FIXED SHELVES

#### INCLUDES EVERYTHING **SHOWN** HERE

WEIGHT CAPACITY: 35 LBS. PER SHELF\*

HANG RODS EXTEND FROM 30 – 48 IN. AND CAN BE CUT TO FIT YOUR SPACE

**CLOSET HANG RODS CONFIGURE ANYWHERE ON EITHER TOWER SIDE** OR JUST ONE

25.12 in. Width

#### Model #4869



### 25 in. Starter Tower Kit

Configurations shown feature rods at minimum width of 30 in.







# Rods are adjustable from 30-48 in. For customization in smaller spaces, the hang rods can be easily cut.