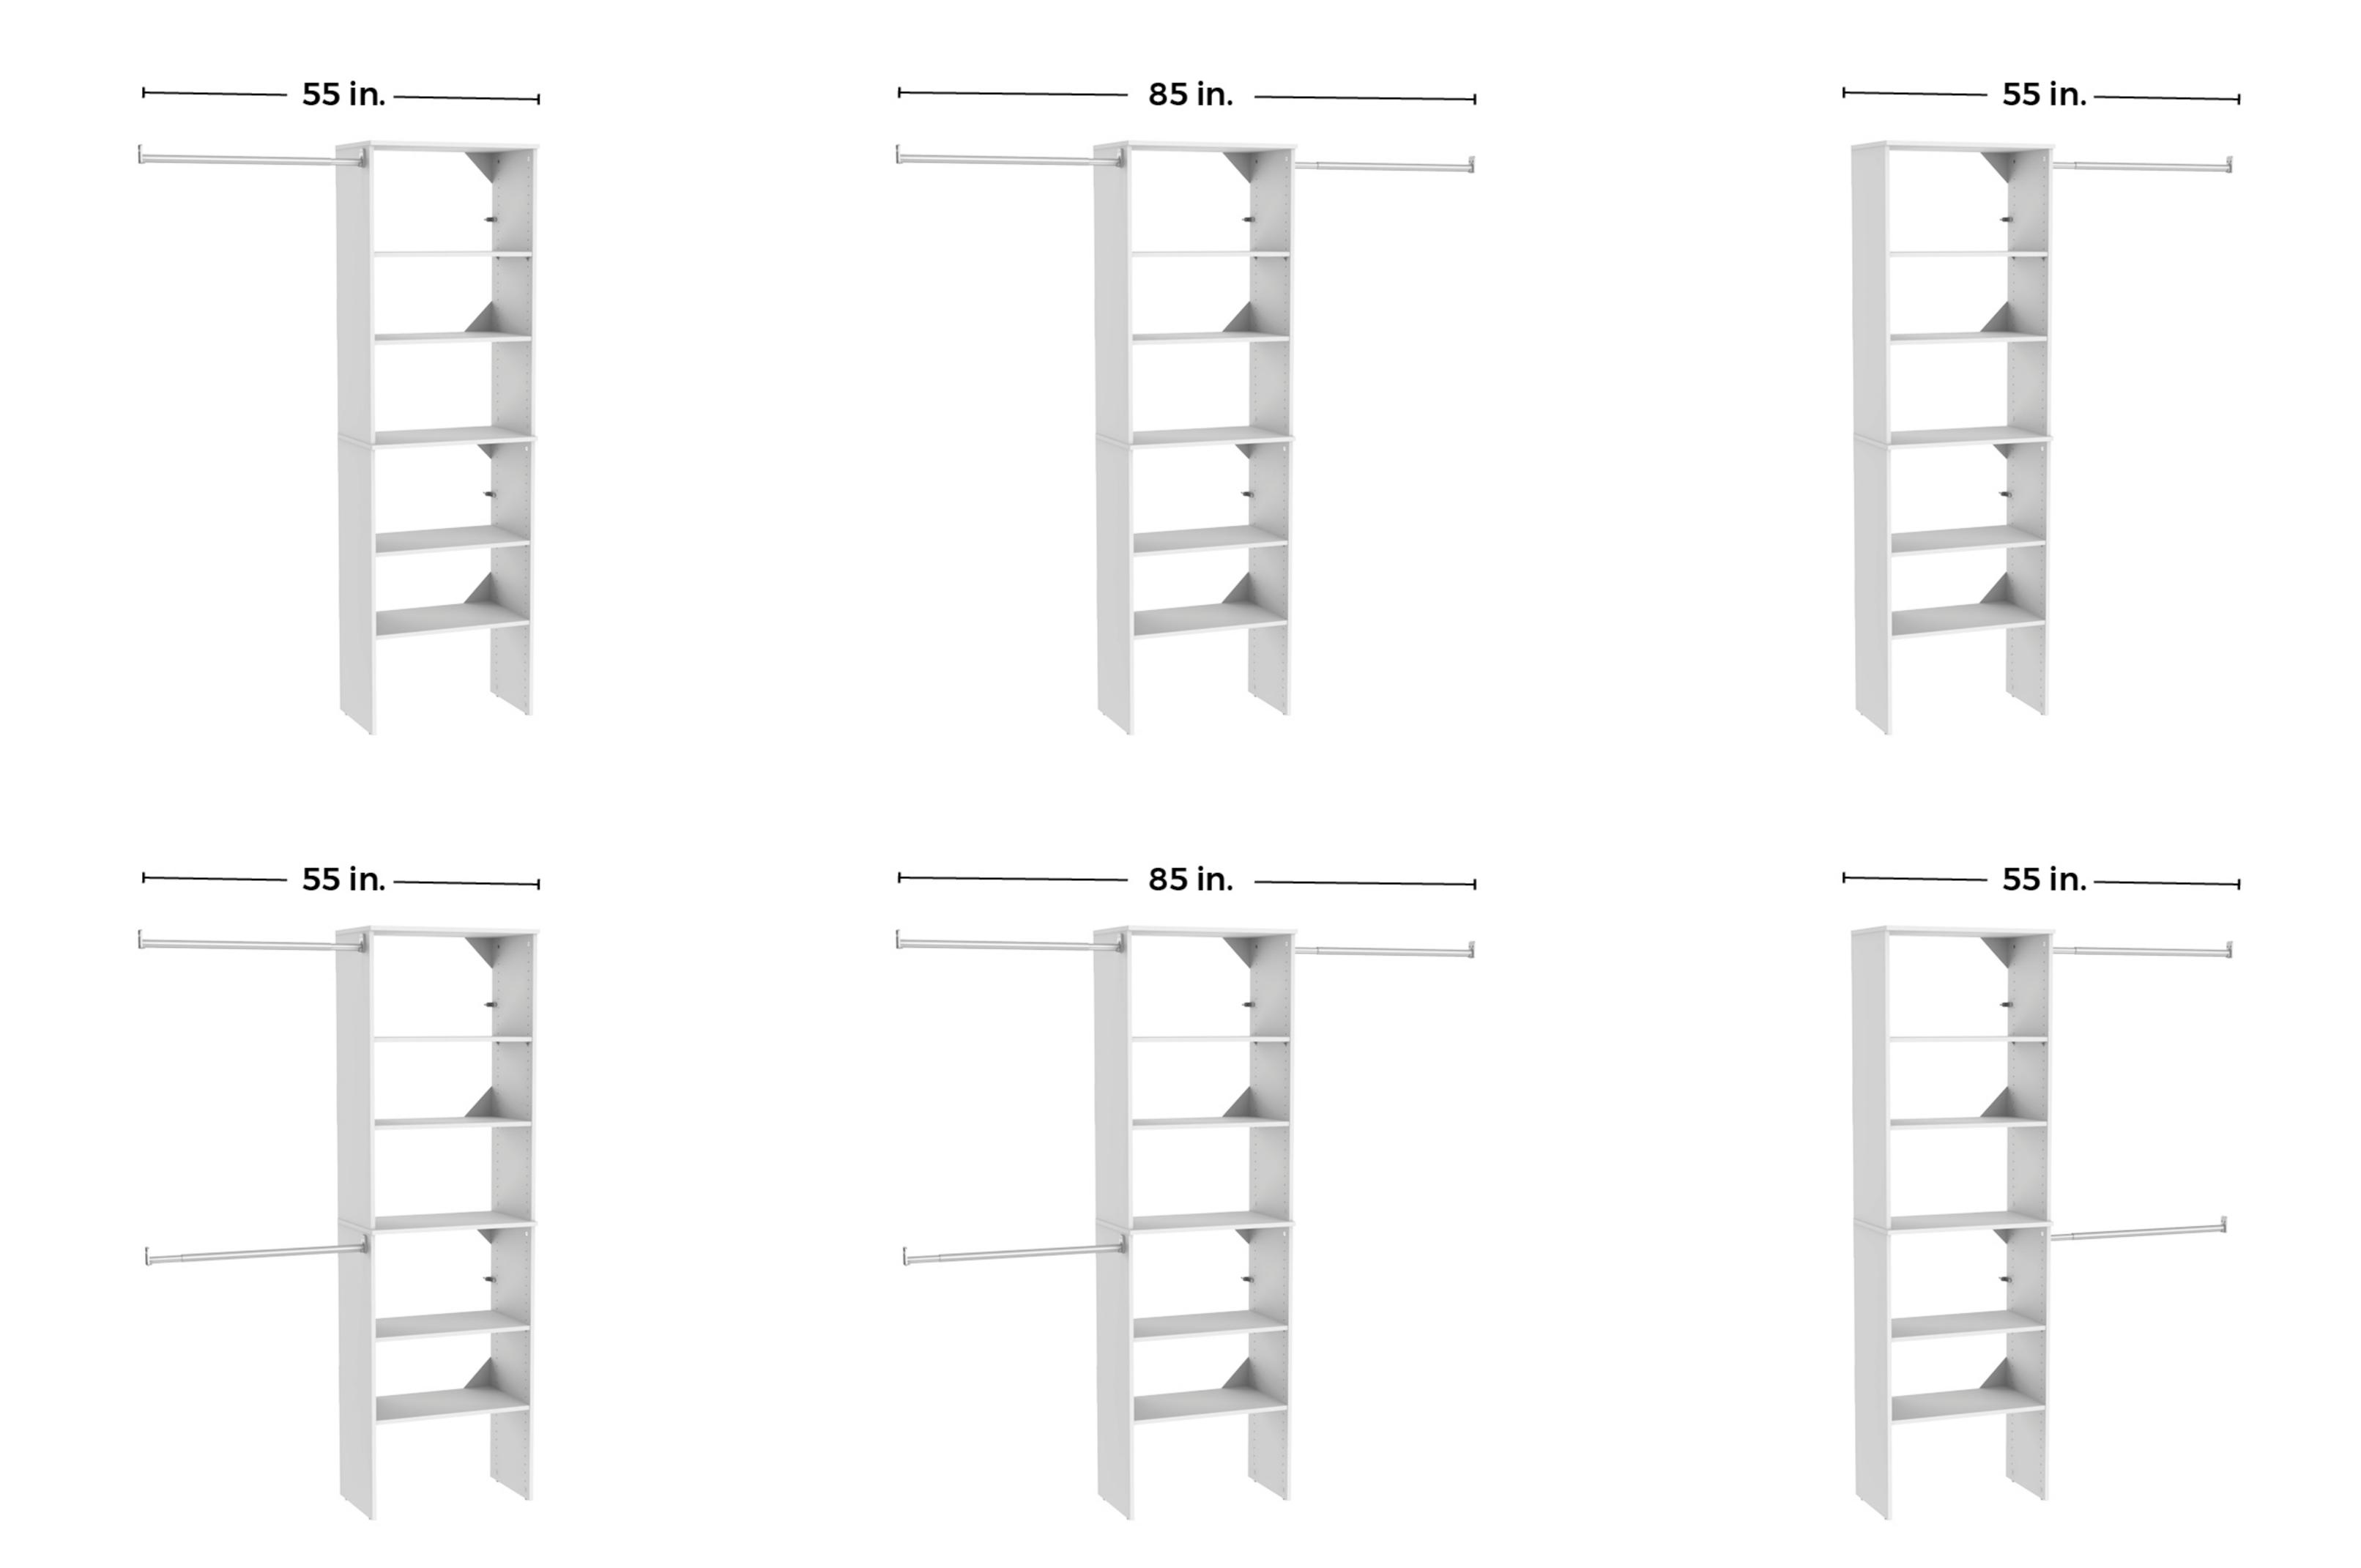

### 25 in. Starter Tower Kit

Configurations shown feature rods at minimum width of 30 in.

# Rods are adjustable from 30-48 in. For customization in smaller spaces, the hang rods can be easily cut.