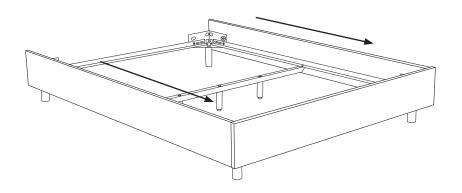

#### 3.2

Push (G) upholstered side rails toward (H) upholstered foot rail to eliminate any gaps. Tighten (G) upholstered side rails first, then (H) upholstered foot rail using flat head screwdriver.