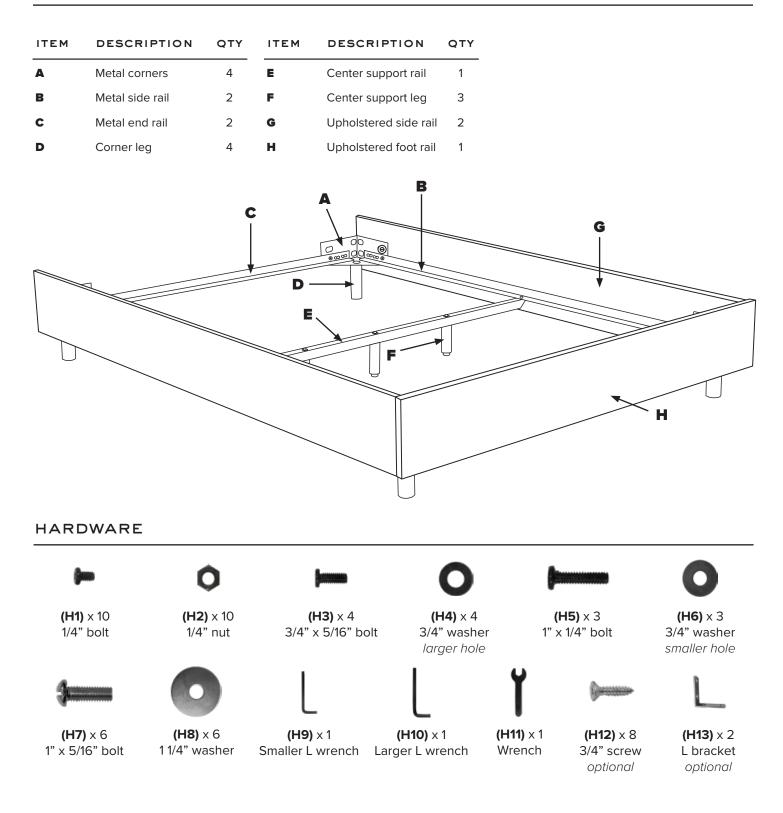

## COMPONENTS

Please note: you will need a flat head and phillips head screwdriver to assemble your bed frame.

### STEP | - BUILDING THE METAL BED FRAME