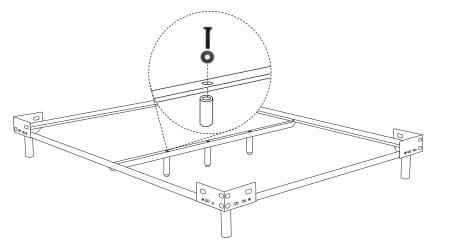

### STEP 2 - CENTER SUPPORT SYSTEM

#### 2.2

Attach (F) center support legs to (E) center support rail using (H5) bolts and (H6) washer. Tighten using (H9) L wrench.