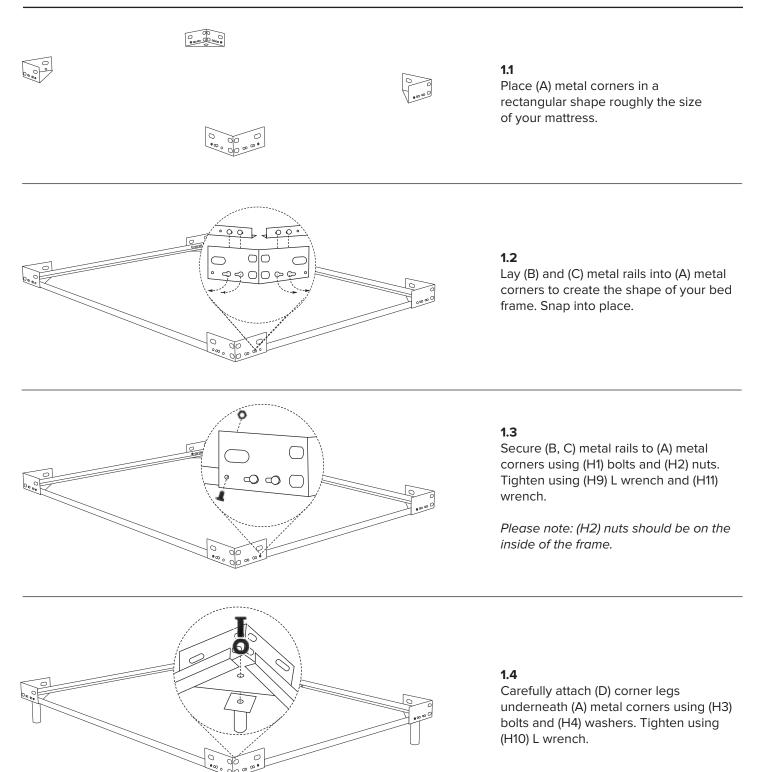

## COMPONENTS



Please note: you will need a flat head and phillips head screwdriver to assemble your bed frame.

### STEP | - BUILDING THE METAL BED FRAME



### STEP 2 - CENTER SUPPORT SYSTEM



#### 2.1

Align holes of (E) center support rail with holes on (B) metal side rails. Attach using (H1) bolts and (H2) nut. Tighten using (H9, H11) wrenches.

Please note: (E) center support rail attaches underneath (B) metal side rails.



#### 2.2

Attach (F) center support legs to (E) center support rail using (H5) bolts and (H6) washer. Tighten using (H9) L wrench.

### STEP 3 - ATTACHING THE UPHOLSTERED RAILS



#### 3.1

Loosely attach (G, H) upholstered rails to bed frame using (H7) bolts and (H8) washers.

Please note: if (G) upholstered side rails have an additional hole, make sure the hole faces upwards and away from the (H) upholstered foot rail.

### STEP 3 - ATTACHING THE UPHOLSTERED RAILS CONTINUED



#### 3.2

Push (G) upholstered side