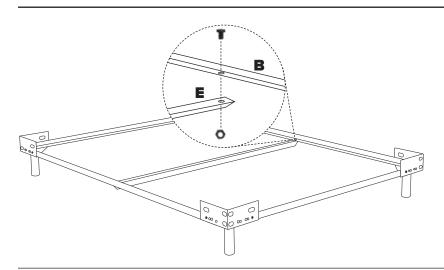

### STEP 2 - CENTER SUPPORT SYSTEM

#### 2.1

Align holes of (E) center support rail with holes on (B) metal side rails. Attach using (H1) bolts and (H2) nut. Tighten using (H9, H11) wrenches.

Please note: (E) center support rail attaches underneath (B) metal side rails.