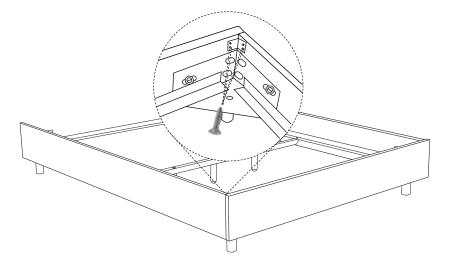

#### 3.3 (OPTIONAL)

To reinforce stability of (G, H) upholstered rails, use a phillips screwdriver to attach (H13) L brackets using (H12) screws.

Please note: this requires screwing (H12) directly into the upholstered side rail.