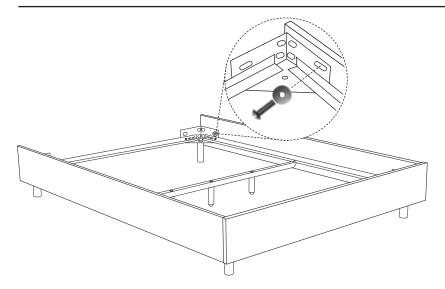

#### 3.1

Loosely attach (G, H) upholstered rails to bed frame using (H7) bolts and (H8) washers.

Please note: if (G) upholstered side rails have an additional hole, make sure the hole faces upwards and away from the (H) upholstered foot rail.