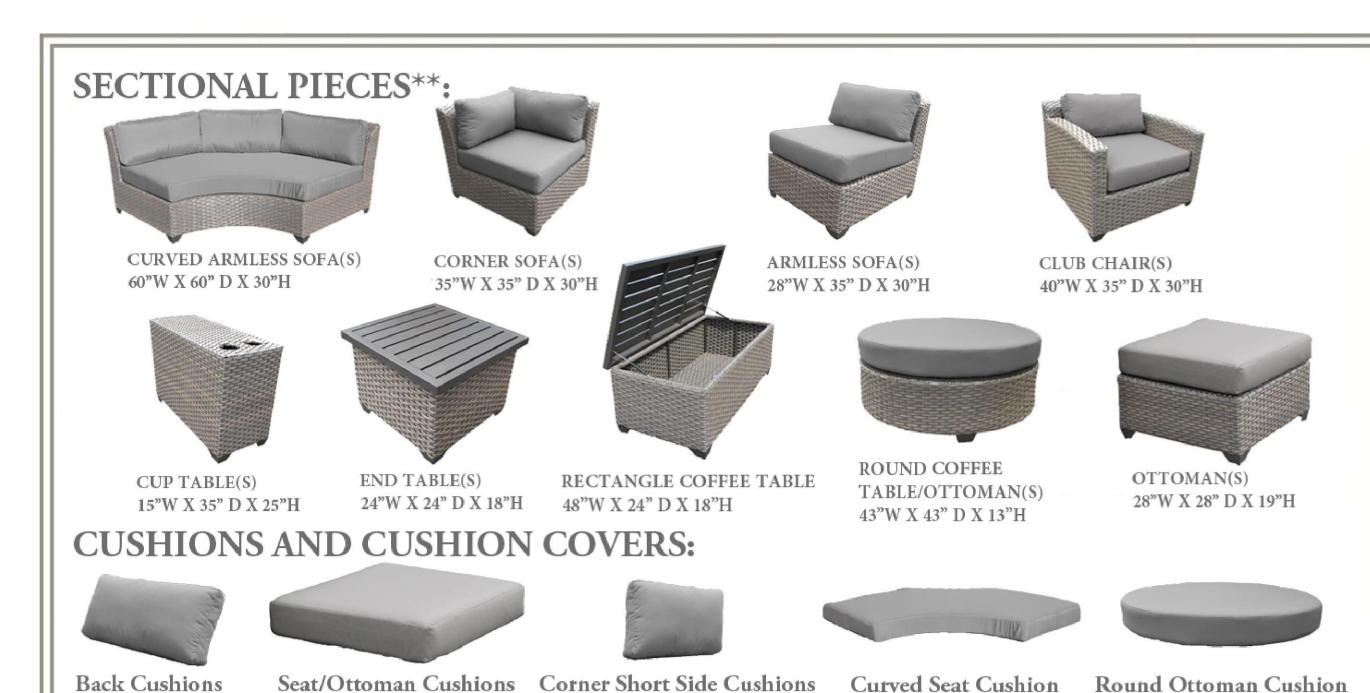

## ADDITIONAL REPLACEMENT PARTS AVAILABLE:

Leveler

**Cushion Casing** 

\*\*Not all items shown in this guide may come with the selected purchase. This guide shows all products and replacements made for this specific collection.