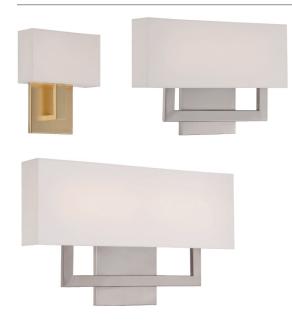

#### **PRODUCT DESCRIPTION**

An unequivocal transitional choice for both formal and casual spaces. Beautiful ambient lighting in a luxury residence or boutique hotel. Three ADA compliant sizes are available.

#### FEATURES

- Trimless fabric shade
- Etched glass diffuser
- ADA compliant
- Meets 2013 California Title 24 Efficiency
- Smooth and continuous ELV dimming
- ETL & cETL damp location listed
- Transformer located in J box
- 80,000 hour rated life
- 90 CRI