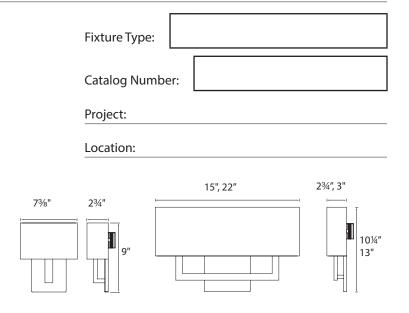

## **ORDERING NUMBER**

| _ | Length | Watt  | LED Lumens | Delivered Lumens | Finish                          |
|---|--------|-------|------------|------------------|---------------------------------|
|   | 7"     | 6W    | 284        | 110              | BN Brushed Nickel               |
| _ | 15"    | 10.5W | 566        | 250              | BRBrushed BrassBOBrushed Bronze |
| _ | 22"    | 15.5W | 851        | 365              | PN Polished Nickel              |