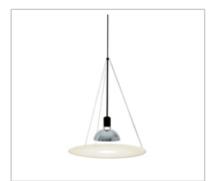

## **FRISBI**

| Mounting                | : Ceiling pendant                                                                                                                                                                                                                   |
|-------------------------|-------------------------------------------------------------------------------------------------------------------------------------------------------------------------------------------------------------------------------------|
| Type of ceiling pendant | : Suspension cable                                                                                                                                                                                                                  |
| Lamps description       | : 1 x 100W Medium Superlux                                                                                                                                                                                                          |
| Environment             | : Indoor                                                                                                                                                                                                                            |
| Finish                  | : White                                                                                                                                                                                                                             |
| Design awards           | : MoMA Design Collection                                                                                                                                                                                                            |
| Technical description   | : Pendant fixture providing direct, diffused and reflected illumination. Opal acrylic diffuser is suspended by three fine steel cables. A black metal stem and wire mesh basket assembly secure the reflector to the 16' power cord |
| ELECTRICAL              |                                                                                                                                                                                                                                     |
| Emergency               | : Without                                                                                                                                                                                                                           |
| Voltage (V)             | : 120                                                                                                                                                                                                                               |
| PHYSICAL                |                                                                                                                                                                                                                                     |
| Construction material   | : Plastic and steel                                                                                                                                                                                                                 |
| Weight (lbs)            | : 11                                                                                                                                                                                                                                |

**Frisbi** design by Achille Castiglioni

Pendant fixture providing direct, diffused and reflected illumination

| Reference Code |       |
|----------------|-------|
| ○FU250000      | White |