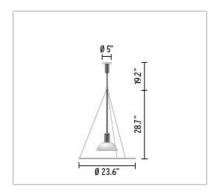

## **FRISBI**

| Mounting                | : Ceiling pendant                                                                                                                                                                                                                   |
|-------------------------|-------------------------------------------------------------------------------------------------------------------------------------------------------------------------------------------------------------------------------------|
| Type of ceiling pendant | : Suspension cable                                                                                                                                                                                                                  |
| Lamps description       | : 1 x 100W Medium Superlux                                                                                                                                                                                                          |
| Environment             | : Indoor                                                                                                                                                                                                                            |
| Finish                  | : White                                                                                                                                                                                                                             |
| Design awards           | : MoMA Design Collection                                                                                                                                                                                                            |
| Technical description   | : Pendant fixture providing direct, diffused and reflected illumination. Opal acrylic diffuser is suspended by three fine steel cables. A black metal stem and wire mesh basket assembly secure the reflector to the 16' power cord |
| ELECTRICAL              |                                                                                                                                                                                                                                     |
| Emergency               | : Without                                                                                                                                                                                                                           |
| Voltage (V)             | : 120                                                                                                                                                                                                                               |
| PHYSICAL                |                                                                                                                                                                                                                                     |
| Construction material   | : Plastic and steel                                                                                                                                                                                                                 |
| Weight (lbs)            | : 11                                                                                                                                                                                                                                |