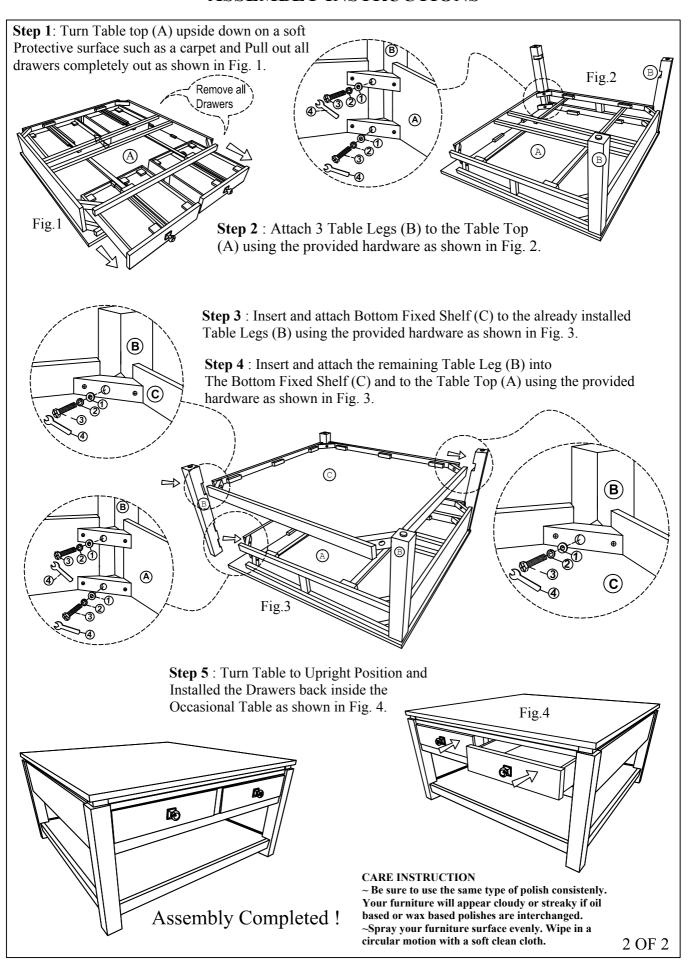

-----|----------------------------------------|--------|-------|
| 1  | Flat Washer   | <sup>5</sup> / <sub>16</sub> " x 18 mm |        | 12pcs |
| 2  | Spring Washer | <u>5</u> "                             |        | 12pcs |
| 3  | Hex Bolt      | 5/16 " x 2½"                           |        | 12pcs |
| 4  | Wrench        | 12.8 mm                                | 5      | 1pcs  |

#### Reminders

- 1. Use only the hardware supplied.
- 2. Once the Table is finished, level and tighten all the bolts.
- 3. Do not over tighten bolts.
- 4. This item may require periodic tightening.

#### NOTE:

- 1. Hardware pack is located underneath the Table Top (A).
- 2. Two or more people are needed for assembly. Please keep all hardware part out the reach of children.

### **ASSEMBLY INSTRUCTIONS**