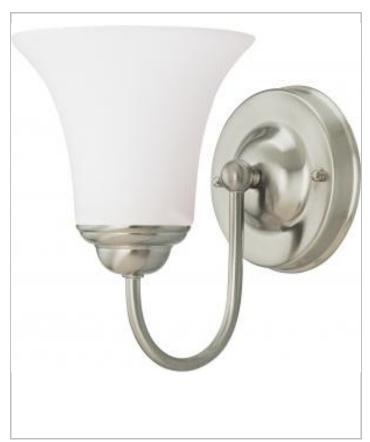

## General

| Finish                    | Brushed Nickel |
|---------------------------|----------------|
| Style                     | Transitional   |
| Number of Lamps           | 1              |
| Height (in.)              | 8.00           |
| Width (in.)               | 6.00           |
| Extension (in.)           | 8.50           |
| Indoor or Outdoor Fixture | Indoor         |

| Specifications    |               |
|-------------------|---------------|
| Base              | Medium        |
| Bulb Type         | Incandescent  |
| Max Wattage       | 100           |
| Voltage           | 120V          |
| Bulb Included     | No            |
| Glass Description | Satin White   |
| Weight (lb.)      | 2.20          |
| Fixture Type      | Vanity        |
| Fixture Material  | Glass / Steel |

## Dimensions

 $\frac{\text{Back Plate or Canopy Height (in.)}}{\text{Back Plate or Canopy Diameter (in.)}} \frac{1.37}{4.75}$ 

| Compliance      |                   |
|-----------------|-------------------|
| Safety Listing  | cULus             |
| Location Rating | Damp              |
| UL Application  | Wall - Up or Down |
| Energy Star     | No                |
| CA Prop 65      | Lead              |
| RoHS Compliant  | Yes               |