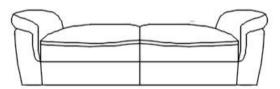

# SOFA

### ASSEMBLY INSTRUCTION



# **Assembly Instruction**

#### **ASSEMBLY TIPS:**

- 1.Remove hardware from box and sort by size
- 2.Please check to see that all hardware and parts are present prior to start of assembly
- 3.Please follow attached instructions in the same sequence as numbered to assure fast & easy assembly.



#### ₩arning!

- 1.Do not attempt to repair or modify parts that are broken or defective, Please contact the store immediately.
- 2. This product is for home use only and not intended for commercial establishment.





ASSEMBLY TIME PER UNIT: 15 MINUTES

### PAPTS IDENTIFICATION





SEAT 1PC

(B)



BACK 1PC

(C)



LEG 4PCS

## Z HARDWAREPACKAGE

| NO  | <b>DESCRIPTION</b> | FIGURE | Q'TY  |
|-----|--------------------|--------|-------|
| (1) | SCREW              | \mu_   | 12PCS |

#### ASSEMBLY INSTRUCTION



3 of 3