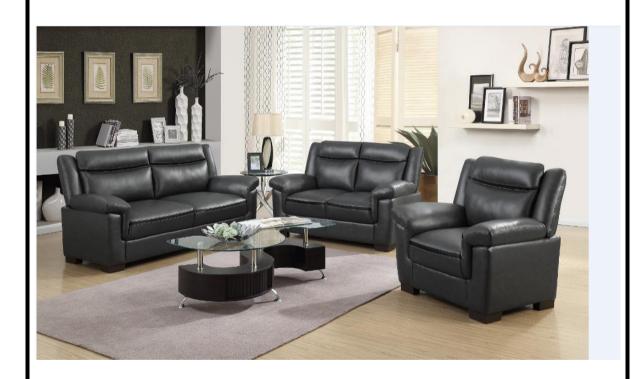

# SOFA

### ASSEMBLY INSTRUCTION



# **Assembly Instruction**

#### **ASSEMBLY TIPS:**

- 1.Remove hardware from box and sort by size
- 2.Please check to see that all hardware and parts are present prior to start of assembly
- 3.Please follow attached instructions in the same sequence as numbered to assure fast & easy assembly.



#### ₩arning!

- 1.Do not attempt to repair or modify parts that are broken or defective, Please contact the store immediately.
- 2. This product is for home use only and not intended for commercial establishment.





ASSEMBLY TIME PER UNIT: 15 MINUTES

### PAPTS IDENTIFICATION





SEAT 1PC

(B)



BACK 1PC

(C)



LEG 4PCS

## Z HARDWAREPACKAGE

| NO  | <b>DESCRIPTION</b> | FIGURE | Q'TY  |
|-----|--------------------|--------|-------|
| (1) | SCREW              | \mu_   | 12PCS |

#### ASSEM