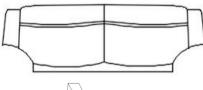

# SOFA

### ASSEMBLY INSTRUCTION



# **Assembly Instruction**

#### **ASSEMBLY TIPS:**

- 1.Remove hardware from box and sort by size
- 2.Please check to see that all hardware and parts are present prior to start of assembly
- 3.Please follow attached instructions in the same sequence as numbered to assure fast & easy assembly.



#### ₩arning!

- 1.Do not attempt to repair or modify parts that are broken or defective, Please contact the store immediately.
- 2. This product is for home use only and not intended for commercial establishment.





ASSEMBLY TIME PER UNIT: 15 MINUTES

### PAPTS IDENTIFICATION





SEAT 1PC

(B)



BACK 1PC

(C)



LEG 4PCS

## Z HARDWAREPACKAGE

| NO  | <b>DESCRIPTION</b> | FIGURE | Q'TY  |
|-----|--------------------|--------|-------|
| (1) | SCREW              | \mu_   | 12PCS |

#### ASSEMBLY INSTRUCTION



3 of 3