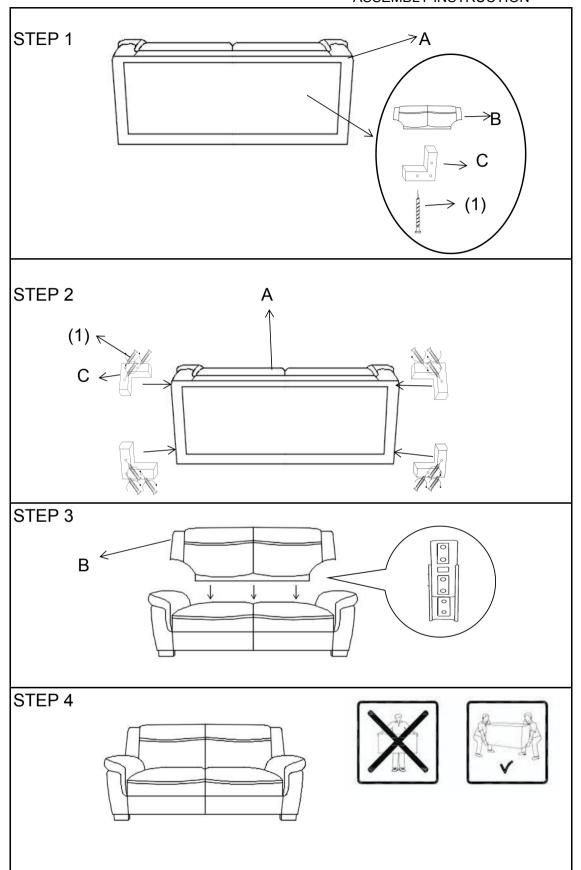

### ASSEMBLY INSTRUCTION

### PAPTS IDENTIFICATION

SEAT 1PC

(B)

BACK 1PC

(C)

LEG 4PCS

## Z HARDWAREPACKAGE

| NO  | <b>DESCRIPTION</b> | FIGURE | Q'TY  |
|-----|--------------------|--------|-------|
| (1) | SCREW              | \mu_   | 12PCS |

#### ASSEMBLY INSTRUCTION

3 of 3