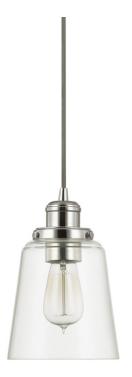

# 1 LIGHT PENDANT

Polished Nickel

Available Finishes: Burnished Bronze (BB), Brushed Nickel (BN), Graphite and Aged Brass (GA), Polished Nickel (PN)

#### **DIMENSIONS**

Dimensions: 6"W x 9.25"H Fixture Body Height: 9.25" Product Weight: 2.5 lbs. Max. Hanging Height: 107.25" Min. Hanging Height: 15.25"

96" Wire

Canopy: 5"W x 1.25"H

## **GLASS DESCRIPTION**

Clear Glass

Glass Dimensions: 6"W X 6.75"H