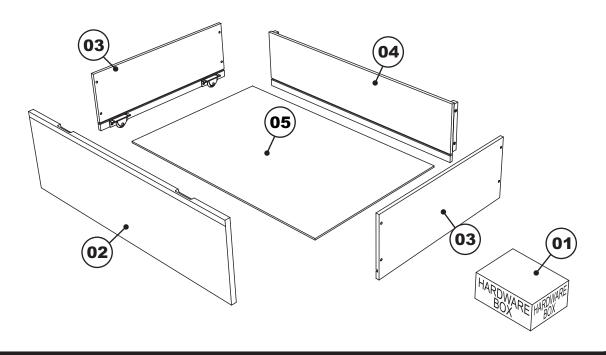

## **PARTS LIST**

01) HARDWARE 1 BOX

04) DRAWER BACK 2 PCS

02) DRAWER FACE 2 PCS

(05) DRAWER PANEL 2 PCS

(03) DRAWER SIDE 4 PCS

Tighten with Allen wrench (B).

URBAN LIFESTYLE BED DRAWER

Page 2 of 3

STEP 3

Guide the drawer panel (05) in carefully so that it won't jump out of its grooves. Be sure it fits fully into its groove at the bottom (in the drawer face) before fitting the drawer back.

Attach drawer back (04) to bed drawer assembly as shown. Use JCB M6 X 1"(A). Tighten with Allen wrench (B).