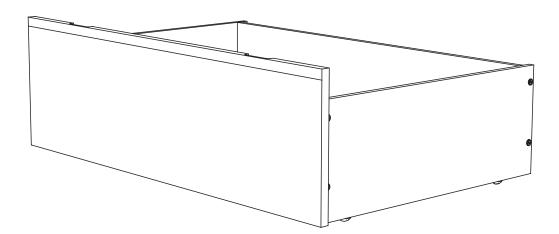

## **PARTS LIST**

01) HARDWARE 1 BOX

04) DRAWER BACK 2 PCS

02) DRAWER FACE 2 PCS

(05) DRAWER PANEL 2 PCS

(03) DRAWER SIDE 4 PCS

Tighten with Allen wrench (B).

URBAN LIFESTYLE BED DRAWER

Attach drawer back (04) to bed drawer assembly as shown. Use JCB M6 X 1"(A). Tighten with Allen wrench (B).