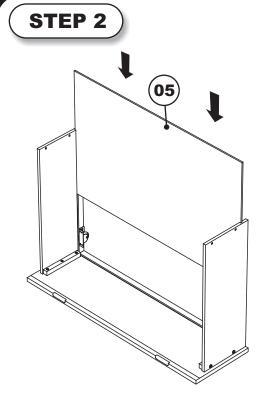

Page 2 of 3

STEP 3

Guide the drawer panel (05) in carefully so that it won't jump out of its grooves. Be sure it fits fully into its groove at the bottom (in the drawer face) before fitting the drawer back.