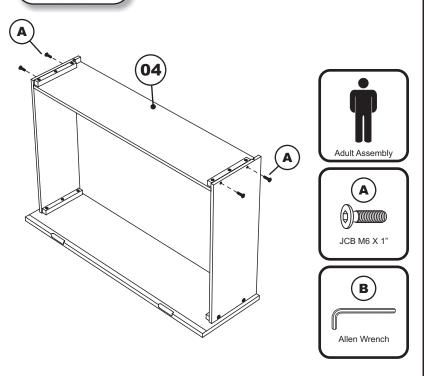

Attach drawer back (04) to bed drawer assembly as shown. Use JCB M6 X 1"(A). Tighten with Allen wrench (B).