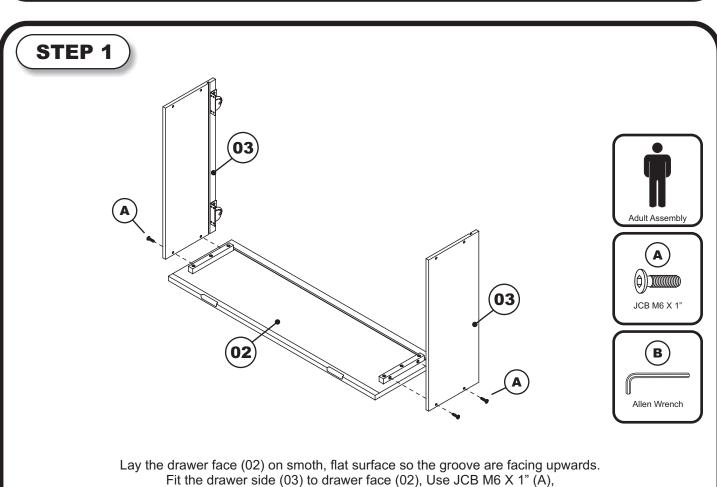

## **PARTS LIST**

01) HARDWARE 1 BOX

04) DRAWER BACK 2 PCS

02) DRAWER FACE 2 PCS

(05) DRAWER PANEL 2 PCS

(03) DRAWER SIDE 4 PCS

Tighten with Allen wrench (B).

URBAN LIFESTYLE BED DRAWER