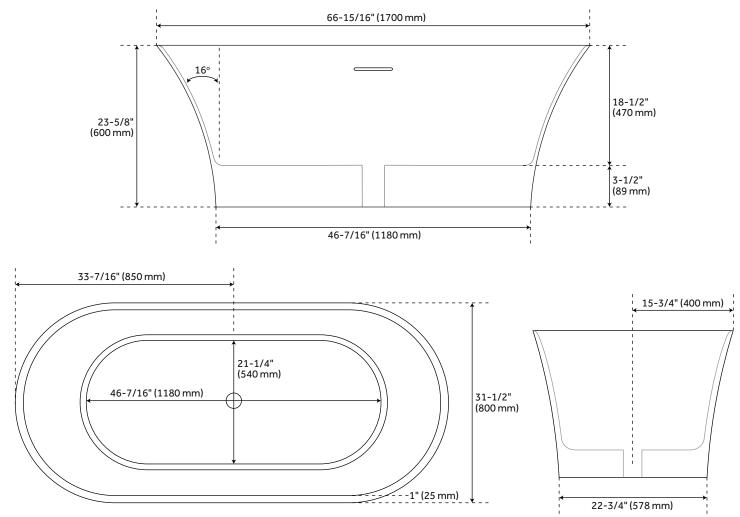

#### **FEATURES**

Length: 66-15/16" Width: 31-1/2" Height: 23-5/8"

Tub Interior Length: 46-7/16"
Tub Interior Width: 21-1/4"
Water Depth To Rim: 18-1/2"
Water Depth To Overflow: 15-1/4"
Tub Weight Uncrated (Lbs): 94
Tub Weight Crated (Lbs): 121