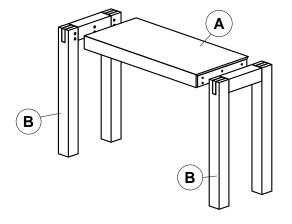

## **Parts**

| NO. | DRAWING | DESCRIPTION | QTY |
|-----|---------|-------------|-----|
| A   |         | ТОР         | 1   |
| В   |         | SIDE FRAME  | 2   |

| NO. | DRAWING | DESCRIPTION  | QTY |
|-----|---------|--------------|-----|
| С   | (1)     | M6x40MM BOLT | 12  |
| D   | Ø       | LOCK WASHER  | 12  |
| E   | 0       | FLAT WASHER  | 12  |
| F   |         | ALLEN KEY    | 1   |

### Step 3

Lay Top Assembly (A) upside down on a non abrasive surface. Attach 2 side frames (B) using 12-40MM Hex Bolts (C), Lock Washer (D) and Flat Washer (E). NOTE: TIGHTEN ALL BOLTS AT THIS TIME!