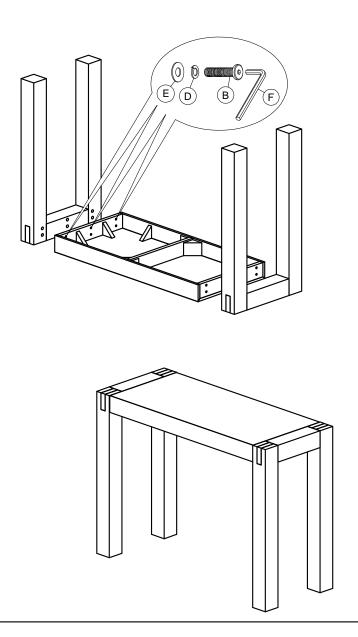

## **Parts**

| NO. | DRAWING | DESCRIPTION | QTY |
|-----|---------|-------------|-----|
| A   |         | ТОР         | 1   |
| В   |         | SIDE FRAME  | 2   |

| NO. | DRAWING | DESCRIPTION  | QTY |
|-----|---------|--------------|-----|
| С   | (1)     | M6x40MM BOLT | 12  |
| D   | Ø       | LOCK WASHER  | 12  |
| E   | 0       | FLAT WASHER  | 12  |
| F   |         | ALLEN KEY    | 1   |

### Step 3

Lay Top Assembly (A) upside down on a non abrasive surface. Attach 2 side frames (B) using 12-40MM Hex Bolts (C), Lock Washer (D) and Flat Washer (E). NOTE: TIGHTEN ALL BOLTS AT THIS TIME!