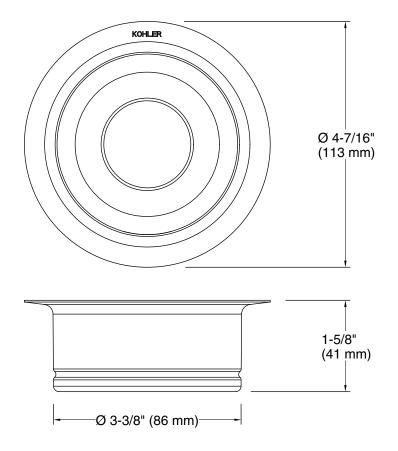

#### Features

- Fits standard garbage disposal units (4-1/2-inch diam., 1-5/8-inch depth).
- Perfect color match with KOHLER finishes.
- Includes Disposal Flange and Stopper.
- Fits standard garbage disposal units (4-1/2-inch diam., 1-5/8-inch depth).

## **Technical Information**

All product dimensions are nominal. Material: Metal