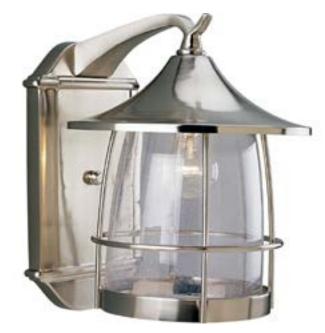

| DATE:    | TYPE: |
|----------|-------|
| NAME:    |       |
| PROJECT: |       |
|          |       |

Incandescent

Category: Outdoor

Finish: Brushed Nickel (plated)

Construction: Aluminum construction, Brass construction

Glass: Clear seeded glass

Width: 10" Height: 13-1/2" Depth: 12-1/2" H/CTR: 7-1/2"

| MOUNTING                                             | ELECTRICAL                         | LAMPING                                                  | ADDITIONAL INFORMATION                                                        |
|------------------------------------------------------|------------------------------------|----------------------------------------------------------|-------------------------------------------------------------------------------|
| Wall mounted  Mounting strap for outlet box included | Pre-wired 6" of wire supplied 120V | Quantity: 1<br>100W Medium Base<br>Medium ceramic socket | UL-CUL Wet location listed  1 year warranty  Companion fixtures are available |