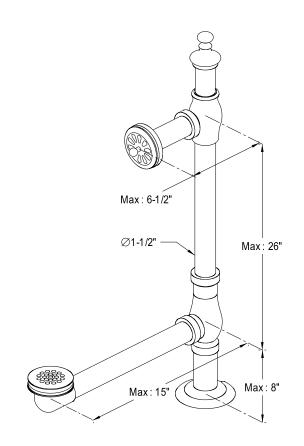

## MODEL#:**DS3091** PRODUCT SPECIFICATION SHEET

**Note:** Photo above and Drawing below shows overall style of the product, handle styles may be different to the product model number this specification sheet is refering to.

## **DESCRIPTION:**

Edwardian British Lever Style Tub Drain, Cp