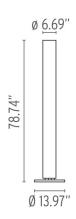

## STYLOS - Specification Sheet by Achille Castiglioni,1984

Mounting Lamp (Bulb) Description

1 x 120W Par 38 Medium Halogen

Environment Finish

Indoor

Technical and Product

Description

Floor lamp providing diffused and reflected light. The base houses a "cool beam" flood lamp which illuminates the column. An incandescent source at the top provides additional diffused light. Dual switches allow independent

operation of lamps. The weighted base is finished in metallic silver.

**Electrical** 

Emergency

Without

Switching

Dual foot switch fitted on power cord operates two light sources at top and

bottom of column

Voltage (V)

120

**Physical** 

Supply

N/S Cord length (inches) N/S

Construction material

Plastic and steel 38 lbs

Weight





## Dimensions



Certifications



Lamping (Bulbs)



120W Par 38 Medium Halogen