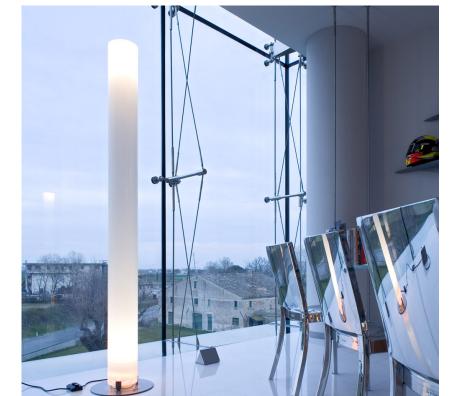

## STYLOS - Specification Sheet by Achille Castiglioni,1984

Mounting Lamp (Bulb) Description

1 x 120W Par 38 Medium Halogen

Environment Finish

Indoor

Technical and Product

Description

Floor lamp providing diffused and reflected light. The base houses a "cool beam" flood lamp which illuminates the column. An incandescent source at the top provides additional diffused light. Dual switches allow independent

operation of lamps. The weighted base is finished in metallic silver.

**Electrical** 

Emergency

Without

Switching

Dual foot switch fitted on power cord operates two light sources at top and

bottom of column