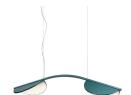

## Almendra S2 ARC Long Primer, Bay Blue Metalized - Specification Sheet by Patricia Urquiola, 2022

Mounting Ceiling Pendant

Lamp (Bulb) Description LED 30W 2800lm 2700K CRI95

Environment Indoor - Dry Location

Almendra is a modular suspended lighting system providing diffused light

emission, available in linear and organic leaf-like compositions.

Each lighting unit contains an integrated Edge Lighting technology and can rotate up to a  $60\neg$  angle to change the direction of the light emitted.

The curved module can be set to obtain multiple configurations with 2 lights, one on each end, which can be positioned downwards or upwards. Available in

2 lengths.

FU039539 Bay Blue Metallized