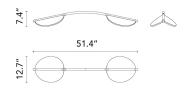

dular suspended lighting system providing diffused light

Almendra is a modular suspended lighting system providing diffused light

emission, available in linear and organic leaf-like compositions.

Each lighting unit contains an integrated Edge Lighting technology and can rotate up to a  $60\neg$  angle to change the direction of the light emitted.

The product has been designed according to the International Sustainability and Carbon Certification (ISCC) standards. It is assembled without glued components so that it can be completely separated for easy recycling.

The curved module can be set to obtain multiple configurations with 2 lights, one on each end, which can be positioned downwards or upwards. Available in

2 lengths.



FU039539 Bay Blue Metallized

#### **Dimensional Image**



ALMENDRA S2 ARC LONG

#### Certifications





### Electrical

Voltage 120 IP Rating IP20

#### **Physical**

Construction Material Sustainable Polycarbonate, Aluminum

Weight 14.2 lbs