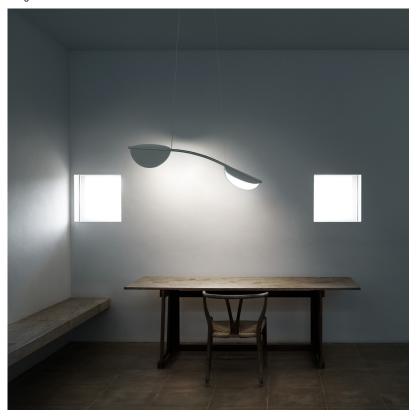

Almendra is a modular suspended lighting system providing diffused light

emission, available in linear and organic leaf-like compositions.

Each lighting unit contains an integrated Edge Lighting technology and can rotate up to a  $60\neg$  angle to change the direction of the light emitted.

The curved module can be set to obtain multiple configurations with 2 lights, one on each end, which can be positioned downwards or upwards. Available in

2 lengths.

FU039539 Bay Blue Metallized