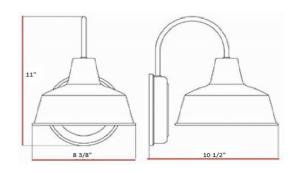

60W

TOTAL WATTAGE:

60W

DIMMABLE:

Yes

MATERIAL CONSTRUCTION:

Steel

ASSEMBLED DIMENSIONS:  $8.38" L \times II" H \times I0.5" D$ 

WEIGHT: 2.00 lbs.

**BACKPLATE DIMENSIONS:**  $6.13" \text{ H} \times 6.13" \text{ W}$ 

CANOPY CEILING DIMENSIONS: N/A

**GLASS/SHADE DIMENSIONS:** 5.5"  $H \times 8.25$ "  $L \times 8.25$ " D

GLASS/SHADE MATERIAL: Metal GLASS/SHADE TYPE: N/A GLASS/SHADE COLOR: N/A