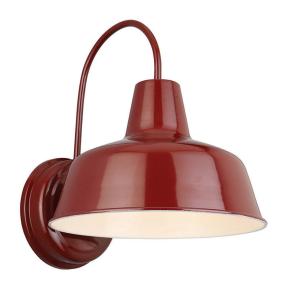

## I-Light Outdoor Wall Mount 8"

## Rustic Red

## **SPECIFICATIONS**

SLOPED CEILING ADAPTABLE:

MOUNTING: Wall Mount

LAMPTYPE I: I lamp 60W Incandescent A19

L I.

Medium base bulb

BULB INCLUDED:

WATTS PER BULB: