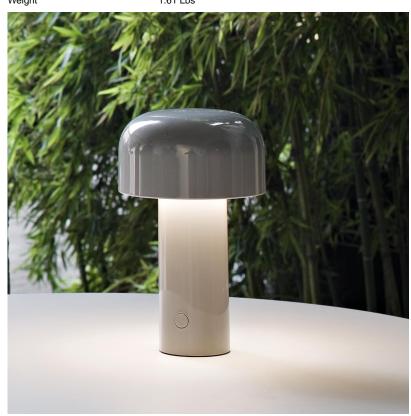

Technical and Product Description This sleek tabletop lamp was originally created by renowned designers Edward

Barber and Jay Osgerby for the London Design Museum. Evoking the spirit of a candle, the Bellhop can be carried from room to room, casting a pool of direct light wherever it goes. Portable and wireless, it charges via a micro USB-C and

holds a charge for up to 24 hours.

Inspiration behind the design:

Designed by Edward Barber and Jay Osgerby, Bellhop is a portable tabletop lamp that evokes the spirit of a modern day candle: Wireless and rechargeable,

it can easily be carried from room to room, wherever it is needed.

Switching Push-button switch positioned on the base provides the 4-step dimmer function.

IP Rating IP20