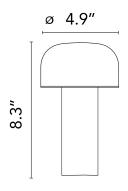

## **Dimensional Image**

## **Physical**

Cord Length (inches) 47.24"

Construction Material Polycarbonate
Weight 1.61 Lbs

F1060026 - do not use Dark Brown