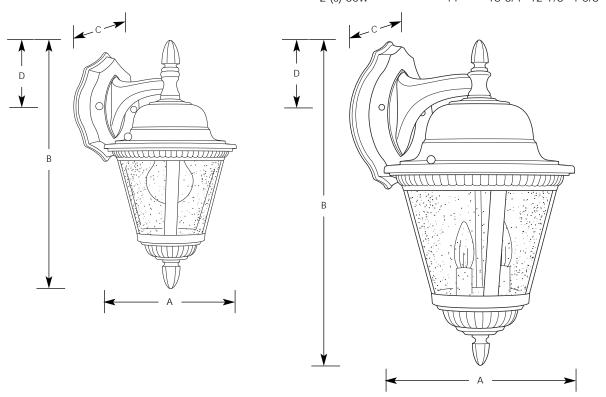

Incandescent **Outdoor** 

Type \_\_\_\_

|             | Finish |           |            |                     |        |        |       |
|-------------|--------|-----------|------------|---------------------|--------|--------|-------|
|             |        | Weathered |            | Dimensions (Inches) |        |        |       |
| Catalog No. | White  | Bronze    | Lamping    | Α                   | В      | С      | D     |
|             |        |           | 1 (m) 60w  | 6-7/8               | 12-3/4 | 8-3/8  | 3-1/4 |
|             |        |           | 1 (m) 100w | 9                   | 16     | 10-3/8 | 3-1/8 |
|             |        |           | 2 (c) 60w  | 11                  | 18-3/4 | 12-7/8 | 4-5/8 |