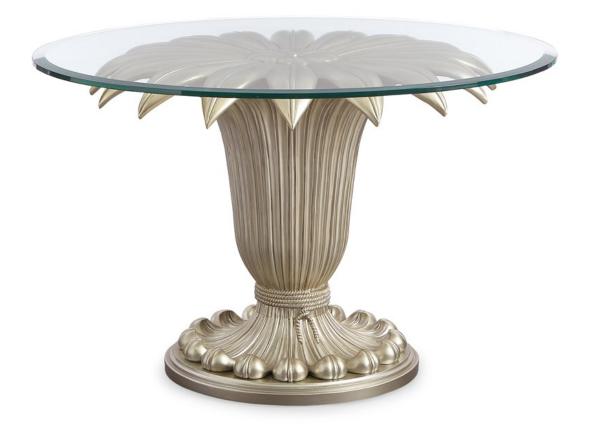

## **CENTER TABLE**

c062-419-203

**COLLECTION:** FONTAINEBLEAU

DIMENSIONS: 42 dia x 30H

Destined to be the center of attention, this decadent table redefines the meaning of luxury. Its ornately carved base features a classic leaf motif inspired by tole chandeliers from the Baroque period while an exquisite metallic finish of Champagne Mist highlights the dimensionality of every curve. Topped with a substantial ½-inch glass top with ¾-inch bevel, this 42-inch round table creates a generously sized dining space perfect for family and friends. Look through the

glass and you'll see the incomparable beauty of a classically carved base inspired by antiquity and reimagined for today's dining room.

FINISH:

Champagne\_Mist