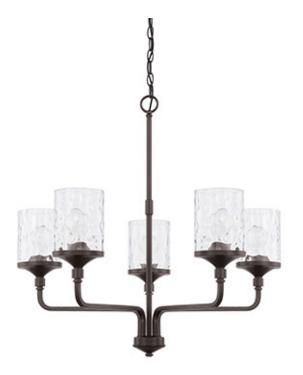

# **5 LIGHT CHANDELIER**

Bronze

Available Finishes: Aged Brass (AD), Brushed Nickel (BN), Bronze (BZ), Matte Black (MB)

## **DIMENSIONS**

Dimensions: 28"W x 26.5"H Fixture Body Height: 26.5" Product Weight: 12.5 lbs. Max. Hanging Height: 149" Min. Hanging Height: 30" 120" Chain; 144" Wire Canopy: 5"W x 1"H

## LAMPING INFORMATION

Lamping: 5 - 100 Watt E26 Medium

No. of Sockets: 5

Max Wattage Per Bulb: 100W Socket Base: E26 Medium

Dimmable: Yes Bulbs Included: No

Recommended Bulb(s): A19

UL Rating: Dry

## **GLASS DESCRIPTION**

Clear Water Glass

Glass Dimensions: 4.5"W X 6.25"H