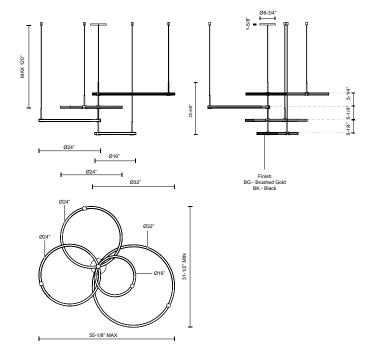

## SPECIFICATION DETAILS

\* For custom options, consult factory for details.

| Fixture Dimensions       | L55-1/8" x W31-1/2" x H20-5/8"                             |
|--------------------------|------------------------------------------------------------|
| Light Source             | LED with DC Driver                                         |
| Wattage                  | 115W                                                       |
| Total Lumens             | 8000lm                                                     |
| Delivered Lumens         | 4650lm*                                                    |
| Voltage                  | 120V                                                       |
| Color Temperature        | 3000K                                                      |
| CRI (Ra)                 | 90CRI                                                      |
| Optional Color Temps     | 2700K - 5000K Available, Minimum Order Quantities<br>Apply |
| LED Rated Life           | 50,000 hours                                               |
| Dimming                  | 100% - 10%, TRIAC or ELV Dimmer (Not Included)             |
| Diffuser Details         | Clear Acrylic Exterior/White Silicone Interior             |
| Adjustable               | Yes                                                        |
| Wire Length              | 120" Max                                                   |
| Wire Type                | Black                                                      |
| Minimum Hang Height      | 24"                                                        |
| Sloped Ceiling Adaptable | Yes                                                        |
| Location                 | Dry                                                        |
| Warranty                 | 5 Years                                                    |
| Illumination Direction   | Up/Down                                                    |
| Canopy Dimensions        | D8-3/4" x H1-5/8"                                          |
|                          |                                                            |