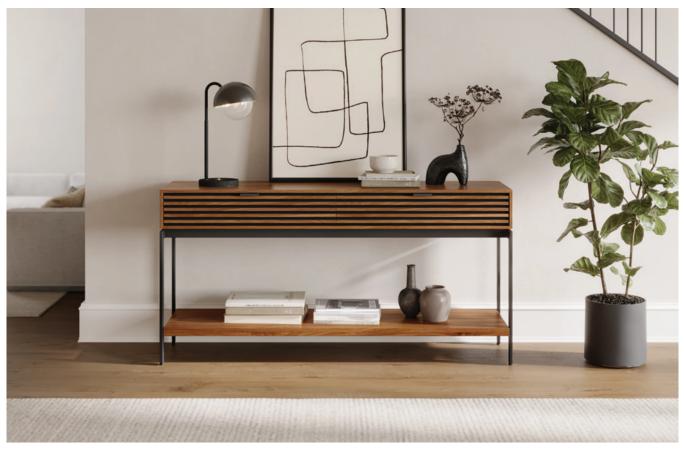

## 1173 CONSOLE TABLE

Recommended TV Size up to 65"

30H x 60 x 16 in Dimensions

77H x 153 x 41 cm

100 lbs | 45 kg Capacity Drawer Capacity 20 lbs | 9 kg Weight

128 lbs | 58 kg

#### **FULLY FINISHED**

The coffee table includes solid wood slats on the front and back for a matching aesthetic.

Cora Coffee Table 1172 in Ebonized Ash

A full 60" wide, the Cora Console is multi-use, at home in an entry, behind a sofa, or under a TV. A wire management hole allows inclusion of small electronics.

Cora Console 1173 in Natural Walnut

Cora End Table 1176 and Coffee Table 1172 in Ebonized Ash