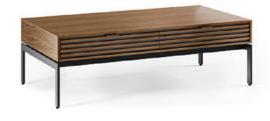

#### 1172 COFFEE TABLE

Dimensions 16H x 50 x 26 in

41H x 127 x 66 cm

Capacity 50 lbs | 23 kg Drawer Capacity 20 lbs | 9 kg Weight 137 lbs | 62 kg

#### **FULLY FINISHED**

The coffee table includes solid wood slats on the front and back for a matching aesthetic.

Cora Coffee Table 1172 in Ebonized Ash

A full 60" wide, the Cora Console is multi-use, at home in an entry, behind a sofa, or under a TV. A wire management hole allows inclusion of small electronics.