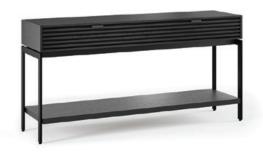

## 1173 CONSOLE TABLE

Recommended TV Size up to 65"

30H x 60 x 16 in Dimensions

77H x 153 x 41 cm

100 lbs | 45 kg Capacity Drawer Capacity 20 lbs | 9 kg Weight

128 lbs | 58 kg

#### **FULLY FINISHED**

The coffee table includes solid wood slats on the front and back for a matching aesthetic.

Cora Coffee Table 1172 in Ebonized Ash

A full 60" wide, the Cora Console is multi-use, at home in an entry, behind a sofa, or under a TV. A wire management hole allows inclusion of small electronics.