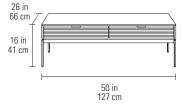

#### 1172 COFFEE TABLE

Dimensions 16H x 50 x 26 in

41H x 127 x 66 cm

Capacity 50 lbs | 23 kg Drawer Capacity 20 lbs | 9 kg Weight 137 lbs | 62 kg