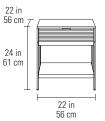

### **1176** END TABLE

Dimensions 24H x 22 x 22 in

61H x 56 x 56 cm

Capacity **Drawer Capacity** 

Weight

100 lbs | 45 kg 20 lbs | 9 kg 70 lbs | 32 kg

**LINED DRAWERS** 

**LOW PROFILE** 