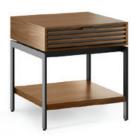

### **1176** END TABLE

Dimensions 24H x 22 x 22 in

61H x 56 x 56 cm

Capacity **Drawer Capacity** 

Weight

100 lbs | 45 kg 20 lbs | 9 kg 70 lbs | 32 kg

**LINED DRAWERS** 

**LOW PROFILE** 

Cora Console 1173 in Natural Walnut

Cora End Table 1176 and Coffee Table 1172 in Ebonized Ash