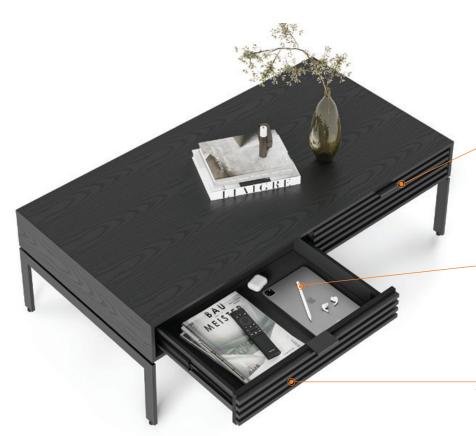

#### 1172 COFFEE TABLE

Dimensions 16H x 50 x 26 in

41H x 127 x 66 cm

Capacity 50 lbs | 23 kg Drawer Capacity 20 lbs | 9 kg Weight 137 lbs | 62 kg

Drawers are lined with soft material to protect drawer contents and keep them in place. Removable for cleaning.

Slim drawer pulls provide access to two full-depth drawers on the coffee table and

console, one on the end table.

#### **FULLY FINISHED**

The coffee table includes solid wood slats on the front and back for a matching aesthetic.

Cora Coffee Table 1172 in Ebonized Ash

A full 60" wide, the Cora Console is multi-use, at home in an entry, behind a sofa, or under a TV. A wire management hole allows inclusion of small electronics.