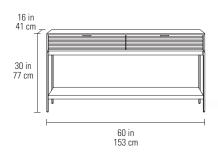

## 1173 CONSOLE TABLE

Recommended TV Size up to 65"

30H x 60 x 16 in Dimensions

77H x 153 x 41 cm

100 lbs | 45 kg Capacity Drawer Capacity 20 lbs | 9 kg Weight

128 lbs | 58 kg