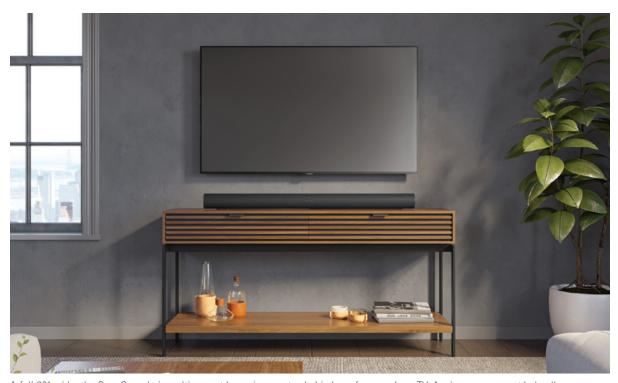

## 1173 CONSOLE TABLE

Recommended TV Size up to 65"

30H x 60 x 16 in Dimensions

77H x 153 x 41 cm

100 lbs | 45 kg Capacity Drawer Capacity 20 lbs | 9 kg Weight

128 lbs | 58 kg

#### **FULLY FINISHED**

The coffee table includes solid wood slats on the front and back for a matching aesthetic.

Cora Coffee Table 1172 in Ebonized Ash

A full 60" wide, the Cora Console is multi-use, at home in an entry, behind a sofa, or under a TV. A wire management hole allows inclusion of small electronics.

Cora Console 1173 in Natural Walnut

Cora End Table 1176 and Coffee Table 1172 in Ebonized Ash