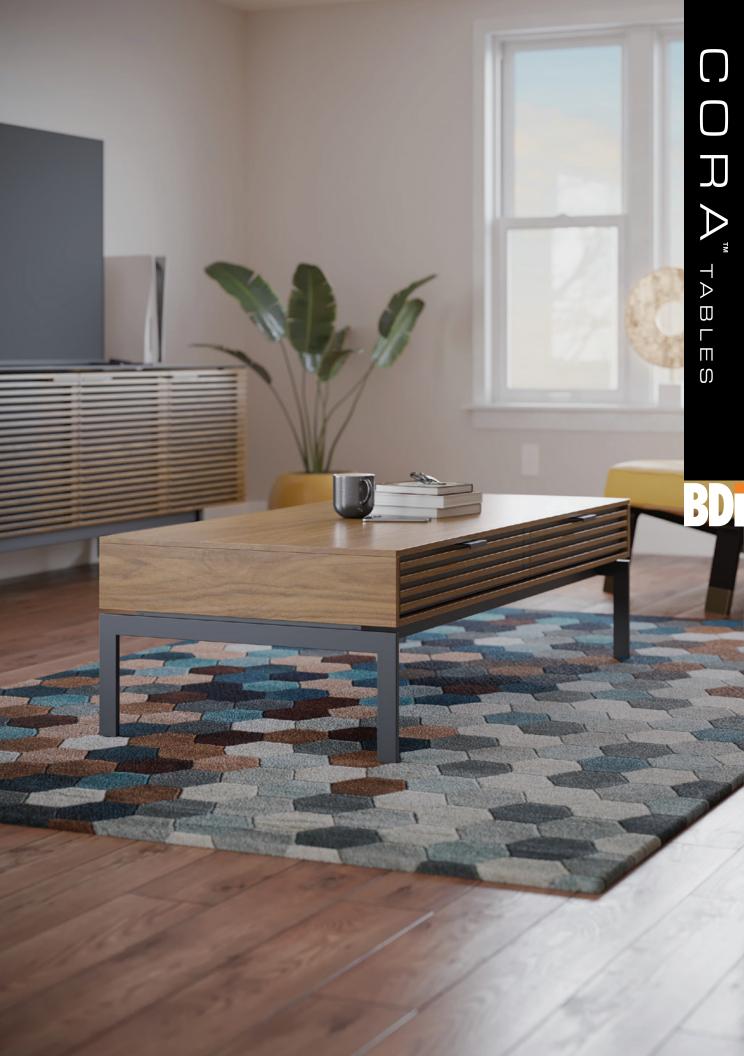

# $CORA^{\mathsf{m}}$

#### DESIGN MATTHEW WEATHERLY

Perfectly coordinating with BDI's most popular entertainment and storage collections, Cora tables provide concealed storage at your fingertips. Featuring a striking louvered design, low-profile lined drawers are easily accessible. Available in Natural Walnut and Ebonized Ash finishes.

#### 1172 COFFEE TABLE

Dimensions 16H x 50 x 26 in

41H x 127 x 66 cm

Capacity 50 lbs | 23 kg Drawer Capacity 20 lbs | 9 kg Weight 137 lbs | 62 kg

#### **FULLY FINISHED**

The coffee table includes solid wood slats on the front and back for a matching aesthetic.

Cora Coffee Table 1172 in Ebonized Ash

A full 60" wide, the Cora Console is multi-use, at home in an entry, behind a sofa, or under a TV. A wire management hole allows inclusion of small electronics.