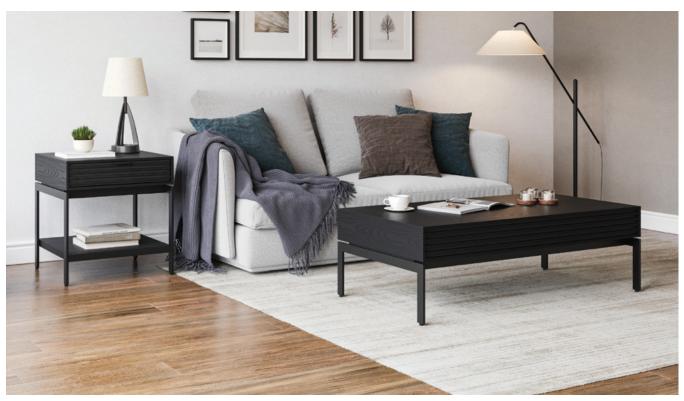

#### **FULLY FINISHED**

The coffee table includes solid wood slats on the front and back for a matching aesthetic.

Cora Coffee Table 1172 in Ebonized Ash

A full 60" wide, the Cora Console is multi-use, at home in an entry, behind a sofa, or under a TV. A wire management hole allows inclusion of small electronics.

Cora Console 1173 in Natural Walnut

Cora End Table 1176 and Coffee Table 1172 in Ebonized Ash