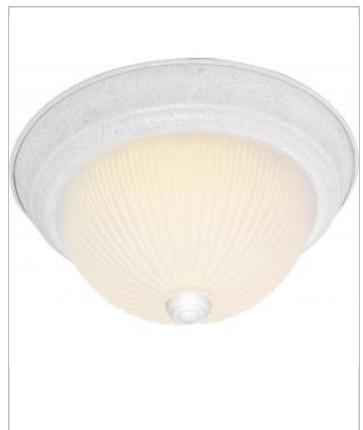

## General

| Finish                    | Textured White |
|---------------------------|----------------|
| Style                     | Traditional    |
| Number of Lamps           | 2              |
| Height (in.)              | 5.00           |
| Width (in.)               | 11.25          |
| Indoor or Outdoor Fixture | Indoor         |

| Specifications    |                |
|-------------------|----------------|
| Base              | Medium         |
| Bulb Type         | Incandescent   |
| Max Wattage       | 60             |
| Voltage           | 120V           |
| Bulb Included     | No             |
| Glass Description | Frosted Ribbed |
| Weight (lb.)      | 4.00           |
| Fixture Type      | Flush Mount    |
| Fixture Material  | Frosted Glass  |