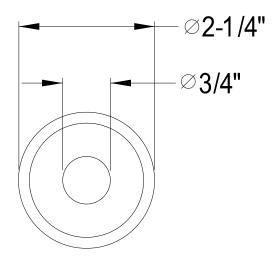

## **DESCRIPTION:**

Shower Flange, Cp

**Note:** Please always check with Elements of Design Customer Service for Cartridge Model Number Verification before you order.

**Note:** Photo above and Drawing below shows overall style of the product, handle styles may be different to the product model number this specification sheet is refering to