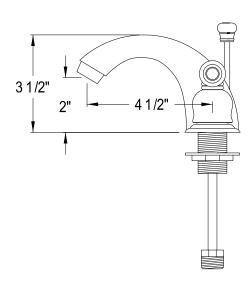

## MODEL#:**EB941B**PRODUCT SPECIFICATION SHEET

## **DESCRIPTION:**

Victorian Mini Spread Lavatory Fct,Oak/Procelain Hdl, Chrome

| `                              | •        |  |
|--------------------------------|----------|--|
| CARTRIDGE TYPE                 | MODEL #  |  |
| Hot Cartridge                  |          |  |
| Cold Cartridge                 |          |  |
| Shared or Single H&C Cartridge | KBRP101C |  |
| Diverter (If applicable)       |          |  |

**Note:** Please always check with Elements of Design Customer Service for Cartridge Model Number Verification before you order.

**Note:** Photo above and Drawing below shows overall style of the product, handle styles may be different to the product model number this specification sheet is refering to