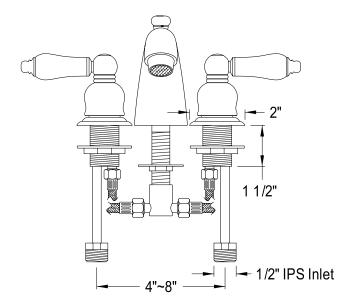

## MODEL#:**EB941B**PRODUCT SPECIFICATION SHEET

## **DESCRIPTION:**

Victorian Mini Spread Lavatory Fct,Oak/Procelain Hdl, Chrome

| `                              | •        |  |
|--------------------------------|----------|--|
| CARTRIDGE TYPE                 | MODEL #  |  |
| Hot Cartridge                  |          |  |
| Cold Cartridge                 |          |  |
| Shared or Single H&C Cartridge | KBRP101C |  |
| Diverter (If applicable)       |          |  |

**Note:** Please always check with Elements of Design Customer Service for Cartridge Model Number Verification before you order.

**Note:** Photo above and Drawing below shows overall style of the product, handle styles may be different to the product model number this specification sheet is refering to