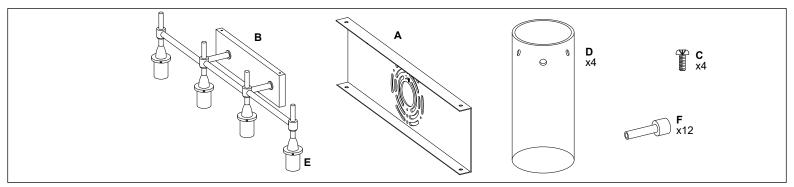

## ASSEMBLY INSTRUCTIONS

REMOVE ALL PARTS FROM PACKAGE, BE CAREFUL NOT TO DAMAGE ANY COMPONENTS.

REMOVE ALL PARTS FROM PACKAGE, BE CAREFUL NOT TO DAMAGE ANY COMPONENTS.

- 1. Measure area and determine desired mounting height.
- **2.** Detach mounting plate [A] from backplate [B] by removing backplate screws [C].
- 3. Mounting plate [A] will attach to junction box.
- **4.** Install light to wall. We recommend installation by a qualified electrical professional. Secure light by reattaching backplate [B] to mounting plate [A] using backplate screws [C].
- **5.** Install the glass shade(s) [D] onto socket(s) [E] and tighten by using glass screws [F].
- 6. Install bulb(s) 60W max (not included).