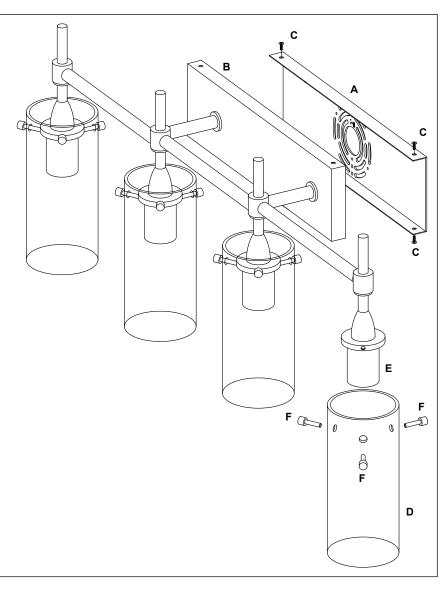

## ASSEMBLY INSTRUCTIONS

REMOVE ALL PARTS FROM PACKAGE, BE CAREFUL NOT TO DAMAGE ANY COMPONENTS.

REMOVE ALL PARTS FROM PACKAGE, BE CAREFUL NOT TO DAMAGE ANY COMPONENTS.

- 1. Measure area and determine desired mounting height.
- **2.** Detach mounting plate [A] from backplate [B] by removing backplate screws [C].
- 3. Mounting plate [A] will attach to junction box.
- **4.** Install light to wall. We recommend installation by a qualified electrical professional. Secure light by reattaching backplate [B] to mounting plate [A] using backplate screws [C].
- **5.** Install the glass shade(s) [D] onto socket(s) [E] and tighten by using glass screws [F].
- 6. Install bulb(s) 60W max (not included).