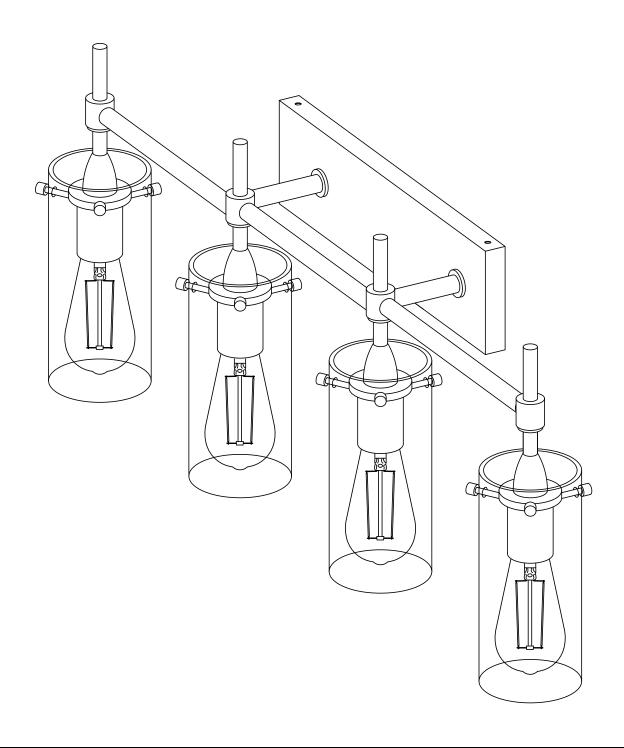

## 4 Light Wall Sconce

## ASSEMBLY INSTRUCTIONS

REMOVE ALL PARTS FROM PACKAGE, BE CAREFUL NOT TO DAMAGE ANY COMPONENTS.



REMOVE ALL PARTS FROM PACKAGE, BE CAREFUL NOT TO DAMAGE ANY COMPONENTS.



- 1. Measure area and determine desired mounting height.
- **2.** Detach mounting plate [A] from backplate [B] by removing backplate screws [C].
- 3. Mounting plate [A] will attach to junction box.
- **4.** Install light to wall. We recommend installation by a qualified electrical professional. Secure light by reattaching backplate [B] to mounting plate [A] using backplate screws [C].
- **5.** Install the glass shade(s) [D] onto socket(s) [E] and tighten by using glass screws [F].
- 6. Install bulb(s) 60W max (not included).