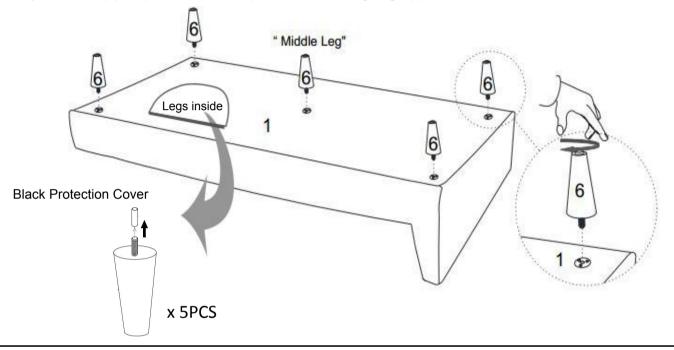

## STEP 1:

Please put the **Bumper Chaise Frame (1)** without **Seat Cushion (2)**, **Back Cushion (3)** and **Side Cushion (4&5)** upside down on a carpeted or padded area by two adults to make fully visible the round metal plate on each corner and middle. Open the Zipper on the bottom of **Bumper Chaise Frame (1)** as shown, take out the packages of 5 pieces **Leg (6)**, then close the Zipper on the bottom of **Bumper Chaise Frame (1)**.

Take off the Black Protection Cover on the 5 piece Leg (6).

Insert 1 piece of Leg (6) labeled "Middle Leg" into the middle hole on the round metal plate at the middle of Bumper Chaise (1). Insert 1 piece of Leg (6) into the hole on the round metal plate at the corners of the Bumper Chaise (1). Repeat the same steps for the remaining Legs (6).