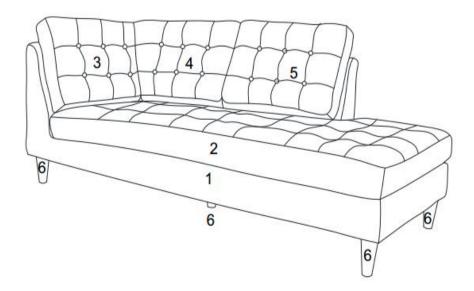

## Components:

- 1. Chaise Frame x1
- 2. Seat Cushion x1
- 3. Back Cushion x1

- 4. Side Cushion I x1
- 5. Side Cushion II x1
- 6. Leg x 5

STEP 2:
Carefully turn over the Bumper Chaise Frame (1). Put Seat Cushion (2), Back Cushion (3) and Side Cushion (4&5) to the assembled Bumper Chaise as shown.

Assembly is complete. The Bumper Chaise is ready to enjoy now!