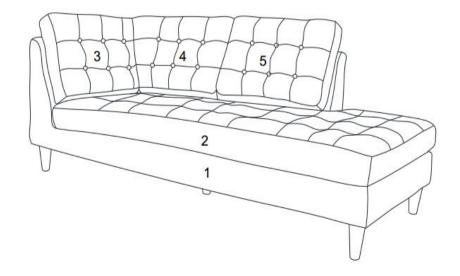

## Components:

- 1. Chaise Frame x1
- 2. Seat Cushion x1
- 3. Back Cushion x1

- 4. Side Cushion I x1
- 5. Side Cushion II x1
- 6. Leg x 5

STEP 2:
Carefully turn over the Bumper Chaise Frame (1). Put Seat Cushion (2), Back Cushion (3) and Side Cushion (4&5) to the assembled Bumper Chaise as shown.

Assembly is complete. The Bumper Chaise is ready to enjoy now!