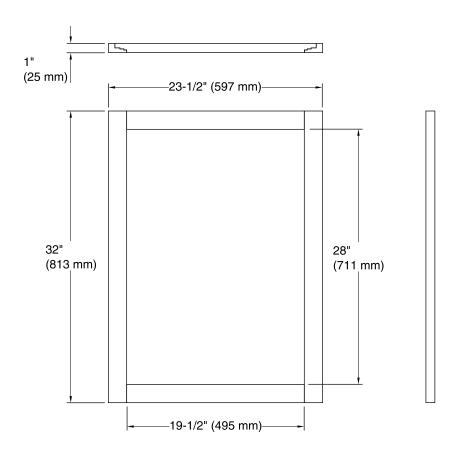

# Tresham® Framed Mirror K-99650

#### **Features**

- Coordinates with Tresham vanities.
- Wood frame with durable moisture- and scratch-resistant finish.
- Includes hardware for wall-mount installation.

### Material

- Glass
- Solid woods and veneers.

# **Components**

Additional included component/s: Mounting cleat & screws.



## Codes/Standards

EPA TSCA Title VI CARB P2

## **KOHLER® One-Year Limited Warranty**

See website for detailed warranty information.

### **Available Colors/Finishes**

Color tiles intended for reference only.

| Color | Code | Description |
|-------|------|-------------|
|       | 1WA  | Linen White |
|       | F69  | Woodland    |
|       | 1WT  | Mohair Grey |







# Tresham® Framed Mirror K-99650



### **Technical Information**

All product dimensions are nominal.

#### **Notes**

Install this product according to the installation instructions.

Select the type of fastener based on the wall material. A minimum 20 lb (9.07 kg) load bearing fastener is recommended.

Install the fastener to a stud to avoid possible property and product damage.