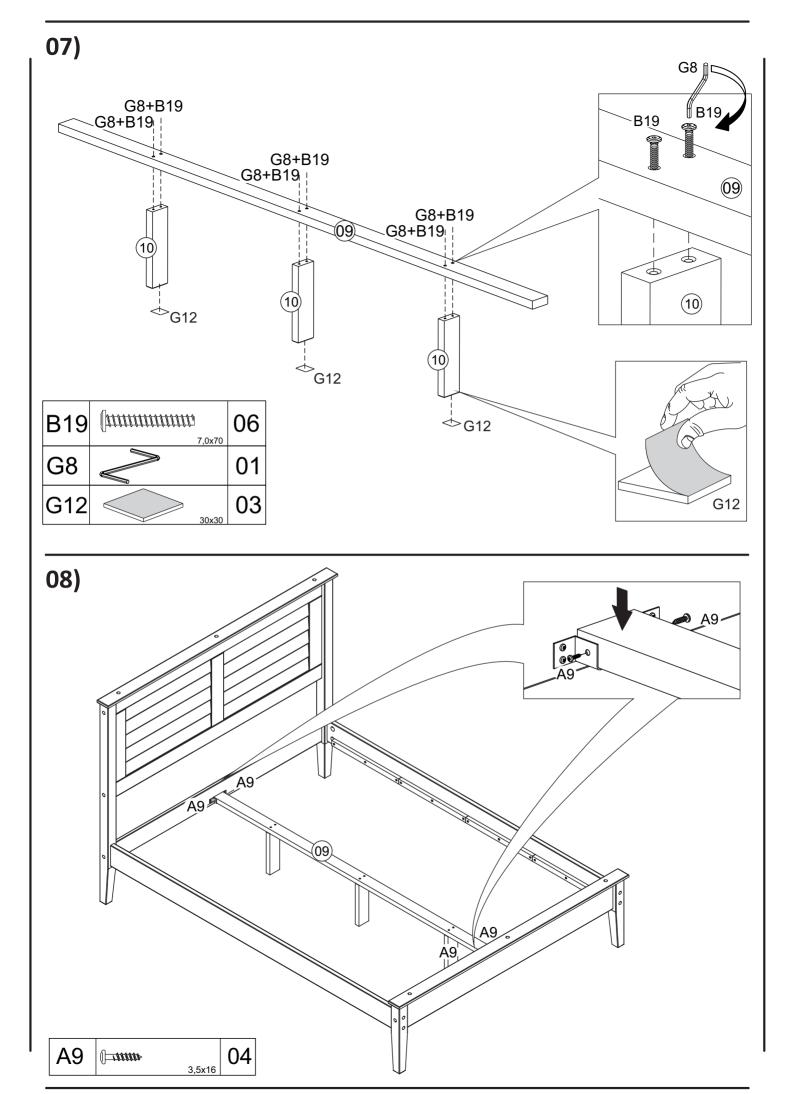

# HARDWARE LIST

| A9  | ( 3,5×16 | 16 + 1 |
|-----|----------|--------|
| A14 | 3,5x35   | 12 + 1 |
| B5  | 1/4"     | 16 + 1 |
| B8  | 7,0x50   | 06     |
| B12 | 1/4"×100 | 16     |
| B19 | 7,0×70   | 06     |
| C6  | 10x50    | 16 + 1 |
| D28 |          | 02     |
| G8  |          | 01     |
| G12 | 30x30    | 07     |
| H7  |          | 18 + 2 |

## WARNING: CHOKING HAZARD

- Small Parts, not for Children. To be Assembled by an Adult.

| Parts lis |                       |     |  |        |
|-----------|-----------------------|-----|--|--------|
|           | Box 1                 |     |  |        |
| Part #    | Description           | qty |  | Part # |
| 05        | Footboard cross piece | 1   |  | 01     |
| 06        | Headboard             | 1   |  | 02     |
| 07        | Headboard cross piece | 1   |  | 03     |
| 11        | Slat roll             | 1   |  | 04     |

| Box 2  |                      |     |  |  |
|--------|----------------------|-----|--|--|
| Part # | Description          | qty |  |  |
| 01     | Right headboard post | 1   |  |  |
| 02     | Left headboard post  | 1   |  |  |
| 03     | Right footboard post | 1   |  |  |
| 04     | Left footboard post  | 1   |  |  |
| 08     | Side rail            | 2   |  |  |
| 09     | Center rail          | 1   |  |  |
| 10     | Center support       | 3   |  |  |
| 12     | Frame                | 2   |  |  |
|        | Hardware             | 1   |  |  |