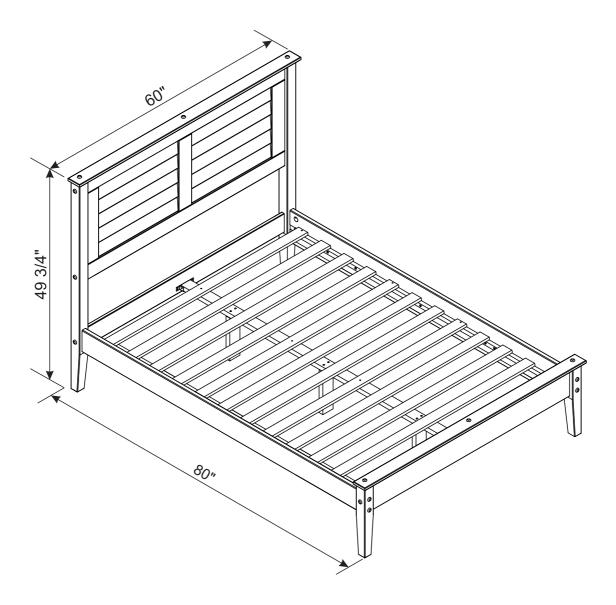

## WARNING: CHOKING HAZARD

- Small Parts, not for Children. To be Assembled by an Adult.

| Parts lis |                       |     |  |        |
|-----------|-----------------------|-----|--|--------|
|           | Box 1                 |     |  |        |
| Part #    | Description           | qty |  | Part # |
| 05        | Footboard cross piece | 1   |  | 01     |
| 06        | Headboard             | 1   |  | 02     |
| 07        | Headboard cross piece | 1   |  | 03     |
| 11        | Slat roll             | 1   |  | 04     |

| Box 2  |                      |     |  |  |
|--------|----------------------|-----|--|--|
| Part # | Description          | qty |  |  |
| 01     | Right headboard post | 1   |  |  |
| 02     | Left headboard post  | 1   |  |  |
| 03     | Right footboard post | 1   |  |  |
| 04     | Left footboard post  | 1   |  |  |
| 08     | Side rail            | 2   |  |  |
| 09     | Center rail          | 1   |  |  |
| 10     | Center support       | 3   |  |  |
| 12     | Frame                | 2   |  |  |
|        | Hardware             | 1   |  |  |