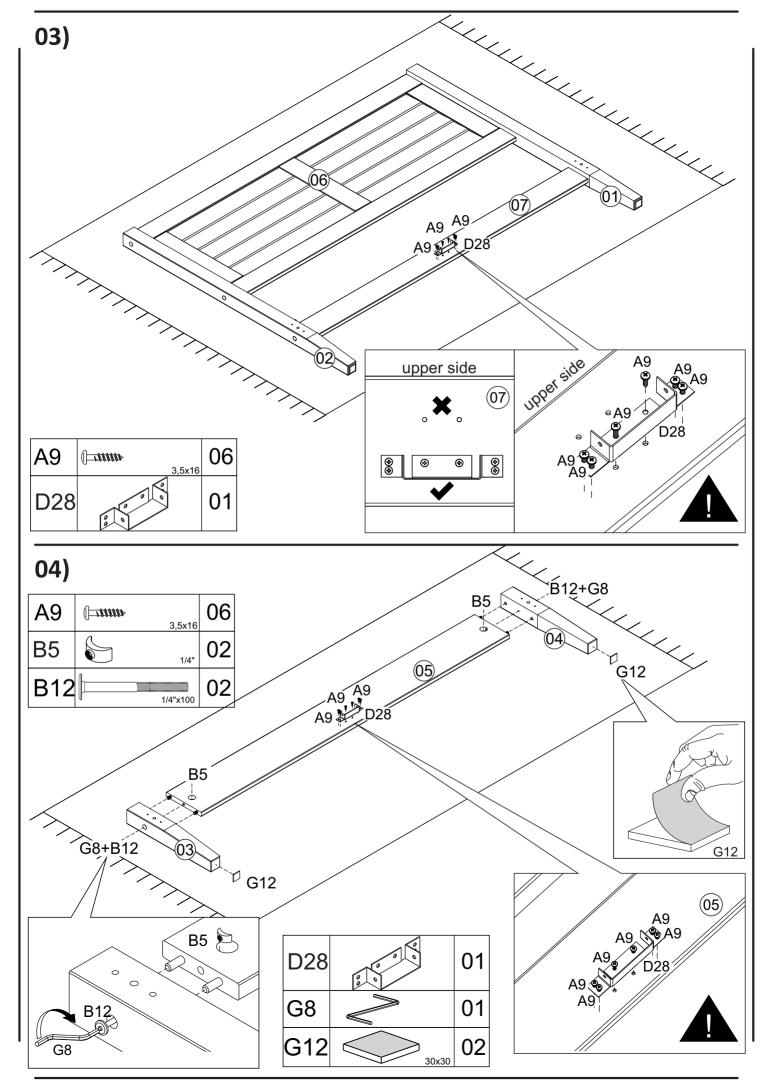

# HARDWARE LIST

| A9  | ( 3,5×16 | 16 + 1 |
|-----|----------|--------|
| A14 | 3,5x35   | 12 + 1 |
| B5  | 1/4"     | 16 + 1 |
| B8  | 7,0x50   | 06     |
| B12 | 1/4"×100 | 16     |
| B19 | 7,0×70   | 06     |
| C6  | 10x50    | 16 + 1 |
| D28 |          | 02     |
| G8  |          | 01     |
| G12 | 30x30    | 07     |
| H7  |          | 18 + 2 |