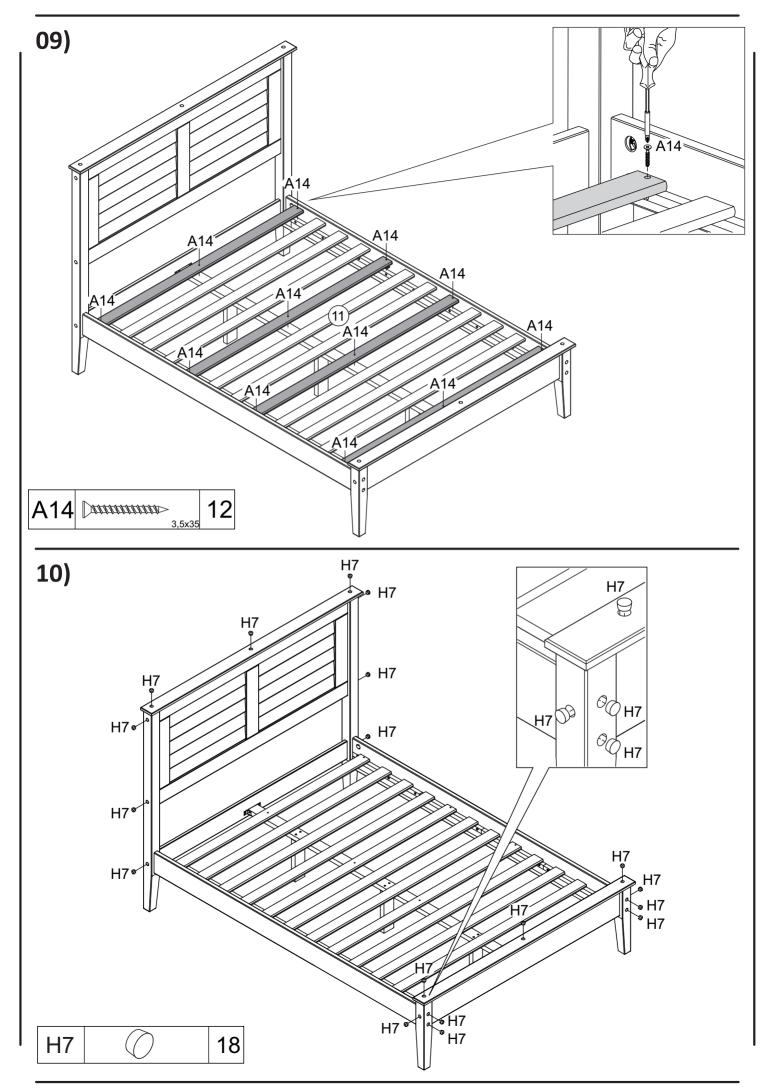

# HARDWARE LIST

| A9  | ( 3,5×16 | 16 + 1 |
|-----|----------|--------|
| A14 | 3,5x35   | 12 + 1 |
| B5  | 1/4"     | 16 + 1 |
| B8  | 7,0x50   | 06     |
| B12 | 1/4"×100 | 16     |
| B19 | 7,0×70   | 06     |
| C6  | 10x50    | 16 + 1 |
| D28 |          | 02     |
| G8  |          | 01     |
| G12 | 30x30    | 07     |
| H7  |          | 18 + 2 |

## WARNING: CHOKING HAZARD

- Small Parts, not for Children. To be Assembled by an Adult.

| Parts lis |                       |     |  |        |
|-----------|-----------------------|-----|--|--------|
|           | Box 1                 |     |  |        |
| Part #    | Description           | qty |  | Part # |
| 05        | Footboard cross piece | 1   |  | 01     |
| 06        | Headboard             | 1   |  | 02     |
| 07        | Headboard cross piece | 1   |  | 03     |
| 11        | Slat roll             | 1   |  | 04     |

| Box 2  |                      |     |  |  |
|--------|----------------------|-----|--|--|
| Part # | Description          | qty |  |  |
| 01     | Right headboard post | 1   |  |  |
| 02     | Left headboard post  | 1   |  |  |
| 03     | Right footboard post | 1   |  |  |
| 04     | Left footboard post  | 1   |  |  |
| 08     | Side rail            | 2   |  |  |
| 09     | Center rail          | 1   |  |  |
| 10     | Center support       | 3   |  |  |
| 12     | Frame                | 2   |  |  |
|        | Hardware             | 1   |  |  |