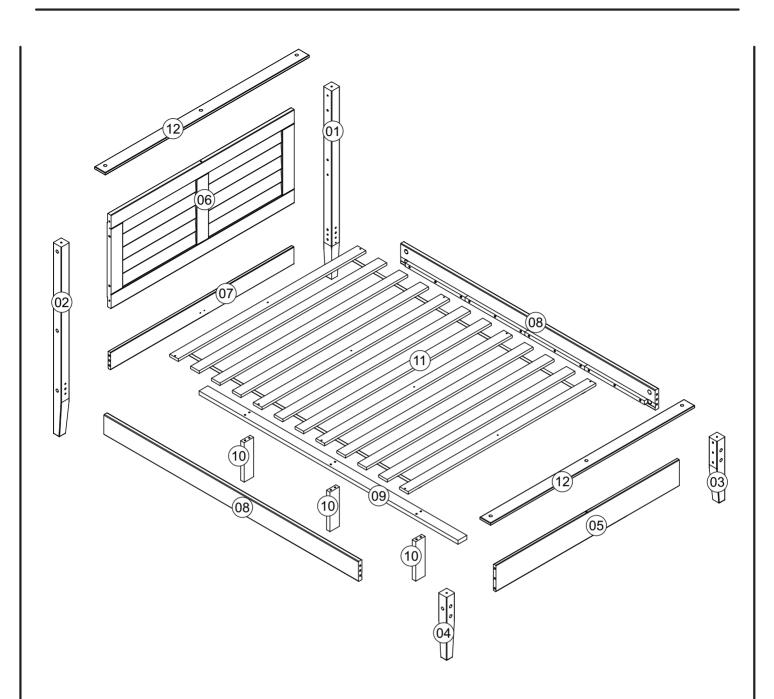

## WARNING: CHOKING HAZARD

- Small Parts, not for Children. To be Assembled by an Adult.

| Parts lis |                       |     |  |        |
|-----------|-----------------------|-----|--|--------|
|           | Box 1                 |     |  |        |
| Part #    | Description           | qty |  | Part # |
| 05        | Footboard cross piece | 1   |  | 01     |
| 06        | Headboard             | 1   |  | 02     |
| 07        | Headboard cross piece | 1   |  | 03     |
| 11        | Slat roll             | 1   |  | 04     |

| Box 2  |                      |     |  |  |
|--------|----------------------|-----|--|--|
| Part # | Description          | qty |  |  |
| 01     | Right headboard post | 1   |  |  |
| 02     | Left headboard post  | 1   |  |  |
| 03     | Right footboard post | 1   |  |  |
| 04     | Left footboard post  | 1   |  |  |
| 08     | Side rail            | 2   |  |  |
| 09     | Center rail          | 1   |  |  |
| 10     | Center support       | 3   |  |  |
| 12     | Frame                | 2   |  |  |
|        | Hardware             | 1   |  |  |