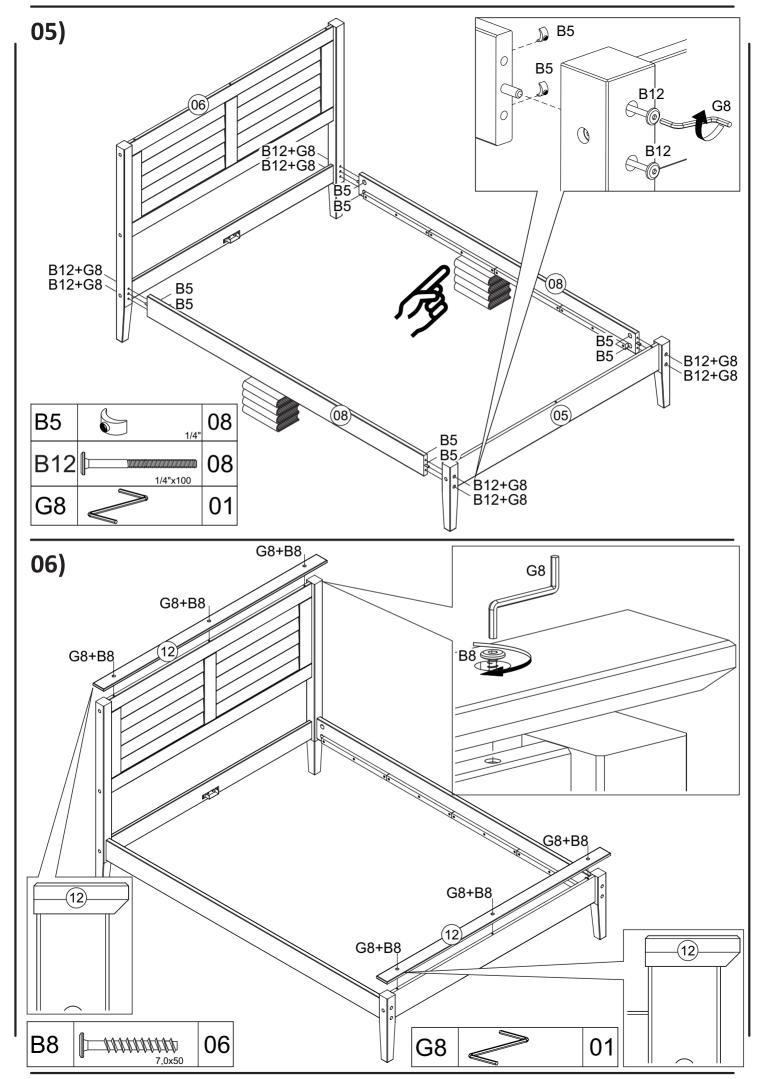

# HARDWARE LIST

| A9  | ( 3,5×16 | 16 + 1 |
|-----|----------|--------|
| A14 | 3,5x35   | 12 + 1 |
| B5  | 1/4"     | 16 + 1 |
| B8  | 7,0x50   | 06     |
| B12 | 1/4"×100 | 16     |
| B19 | 7,0×70   | 06     |
| C6  | 10x50    | 16 + 1 |
| D28 |          | 02     |
| G8  |          | 01     |
| G12 | 30x30    | 07     |
| H7  |          | 18 + 2 |

## WARNING: CHOKING HAZARD

- Small Parts, not for Children. To be Assembled by an Adult.

| Parts lis |                       |     |  |        |
|-----------|-----------------------|-----|--|--------|
|           | Box 1                 |     |  |        |
| Part #    | Description           | qty |  | Part # |
| 05        | Footboard cross piece | 1   |  | 01     |
| 06        | Headboard             | 1   |  | 02     |
| 07        | Headboard cross piece | 1   |  | 03     |
| 11        | Slat roll             | 1   |  | 04     |

| Box 2  |                      |     |  |  |
|--------|----------------------|-----|--|--|
| Part # | Description          | qty |  |  |
| 01     | Right headboard post | 1   |  |  |
| 02     | Left headboard post  | 1   |  |  |
| 03     | Right footboard post | 1   |  |  |
| 04     | Left footboard post  | 1   |  |  |
| 08     | Side rail            | 2   |  |  |
| 09     | Center rail          | 1   |  |  |
| 10     | Center support       | 3   |  |  |
| 12     | Frame                | 2   |  |  |
|        | Hardware             | 1   |  |  |