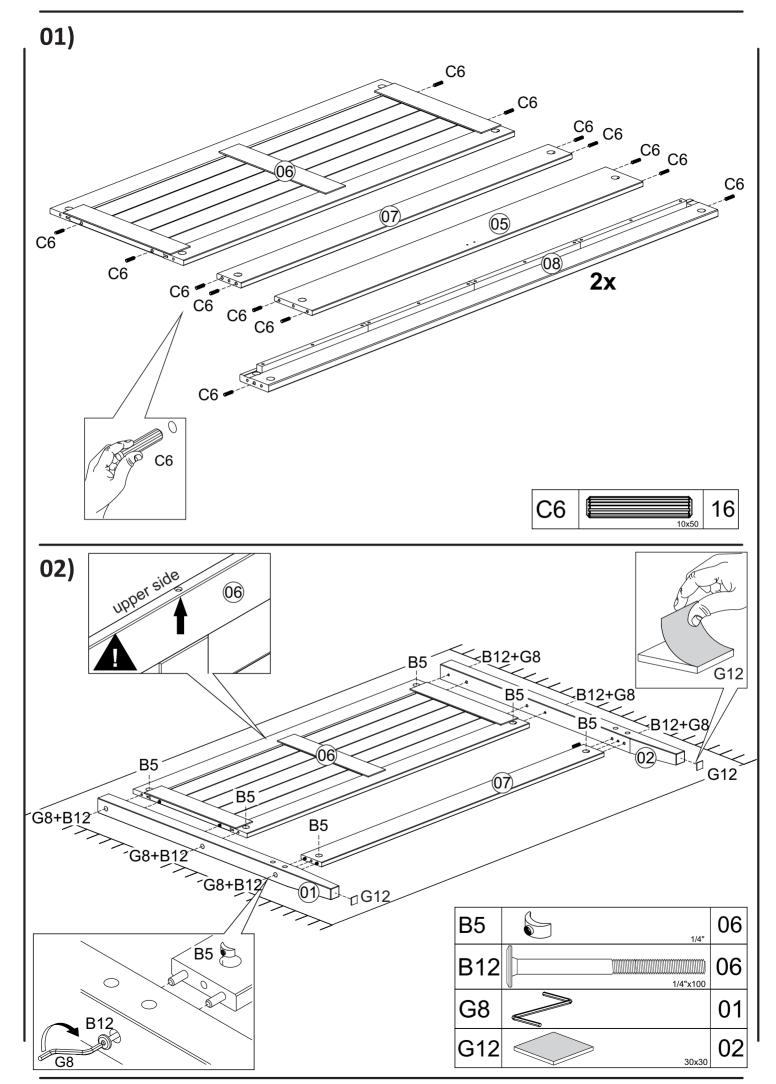

# HARDWARE LIST

| A9  | ( 3,5×16 | 16 + 1 |
|-----|----------|--------|
| A14 | 3,5x35   | 12 + 1 |
| B5  | 1/4"     | 16 + 1 |
| B8  | 7,0x50   | 06     |
| B12 | 1/4"×100 | 16     |
| B19 | 7,0×70   | 06     |
| C6  | 10x50    | 16 + 1 |
| D28 |          | 02     |
| G8  |          | 01     |
| G12 | 30x30    | 07     |
| H7  |          | 18 + 2 |