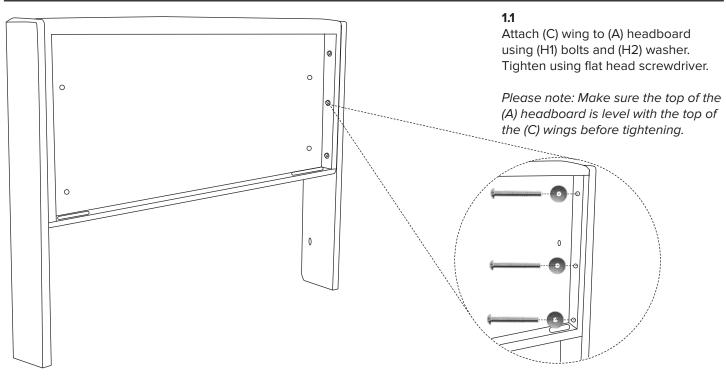

Headboard     | 1   |
| В    | Headboard Leg | 2   |
| С    | Wing          | 2   |

Please note: actual headboard may look different than illustration.



#### **HARDWARE**



Please note: you will need a flat head screwdriver and a wrench to assemble your headboard.

#### LIMITED WARRANTY

We guarantee our upholstered furniture against defects in construction for a period of one (1) year. When a structural defect is brought to our attention, we will repair or replace it at our option at no charge to the customer (inculdes parts and labor, not transportation costs). Fabric wearability for upholstered furniture is not covered by the warranty. Vacuum for regular cleaning.

PLEASE DISPOSE OF PLASTIC BAG(S) AND CARTON(S) RESPONSIBLY.

## HEADBOARD ASSEMBLY

### STEP | - ATTACHING THE WINGS



### STEP 2 - ATTACHING THE HEADBOARD LEGS



# HEADBOARD ASSEMBLY

## STEP 3 - ATTACHING ASSEMBLED HEADBOARD TO BED FRAME