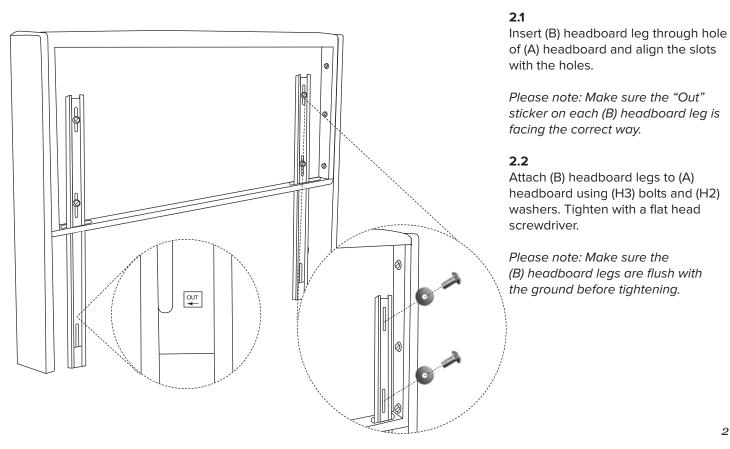

| 2   |
| С    | Wing          | 2   |

Please note: actual headboard may look different than illustration.



#### **HARDWARE**



Please note: you will need a flat head screwdriver and a wrench to assemble your headboard.

#### LIMITED WARRANTY

We guarantee our upholstered furniture against defects in construction for a period of one (1) year. When a structural defect is brought to our attention, we will repair or replace it at our option at no charge to the customer (inculdes parts and labor, not transportation costs). Fabric wearability for upholstered furniture is not covered by the warranty. Vacuum for regular cleaning.

PLEASE DISPOSE OF PLASTIC BAG(S) AND CARTON(S) RESPONSIBLY.

## HEADBOARD ASSEMBLY

### STEP | - ATTACHING THE WINGS



### STEP 2 - ATTACHING THE HEADBOARD LEGS



# HEADBOARD ASSEMBLY

## STEP 3 - ATTACHING ASSEMBLED HEADBOARD TO BED FRAME