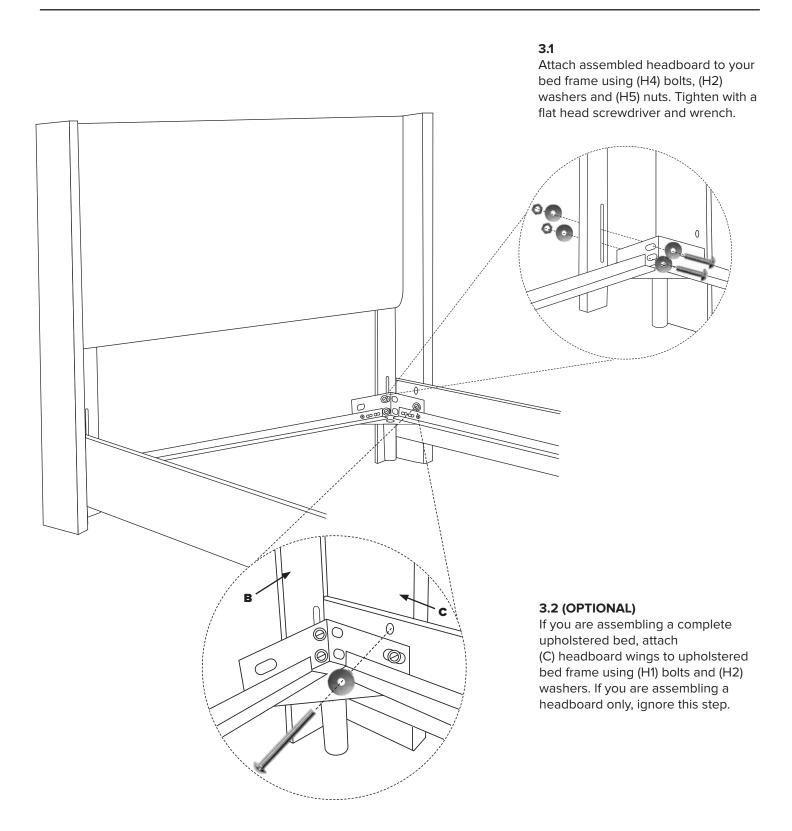

different than illustration.



#### **HARDWARE**



Please note: you will need a flat head screwdriver and a wrench to assemble your headboard.

#### LIMITED WARRANTY

We guarantee our upholstered furniture against defects in construction for a period of one (1) year. When a structural defect is brought to our attention, we will repair or replace it at our option at no charge to the customer (inculdes parts and labor, not transportation costs). Fabric wearability for upholstered furniture is not covered by the warranty. Vacuum for regular cleaning.

PLEASE DISPOSE OF PLASTIC BAG(S) AND CARTON(S) RESPONSIBLY.

## HEADBOARD ASSEMBLY

### STEP | - ATTACHING THE WINGS



### STEP 2 - ATTACHING THE HEADBOARD LEGS



# HEADBOARD ASSEMBLY

## STEP 3 - ATTACHING ASSEMBLED HEADBOARD TO BED FRAME