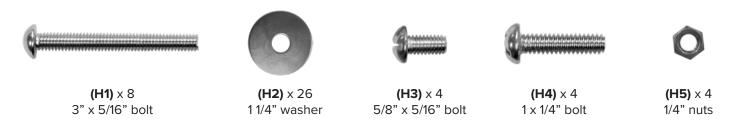

#### **HARDWARE**

Please note: you will need a flat head screwdriver and a wrench to assemble your headboard.