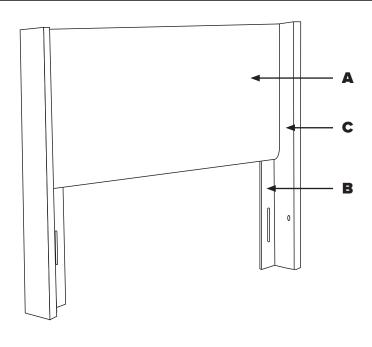

#### COMPONENTS

| ITEM | DESCRIPTION   | QTY |
|------|---------------|-----|
| A    | Headboard     | 1   |
| В    | Headboard Leg | 2   |
| С    | Wing          | 2   |

Please note: actual headboard may look different than illustration.